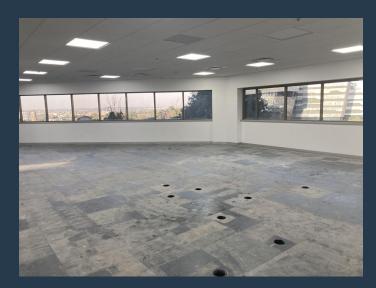

## R88,935 per month excl. VAT R165 per m<sup>2</sup>

www.spire.co.za

539 Sqm office space to rent in Sandton central, Sandton located at 61 Katherine. White Boxed, situated on the 5th floor. 61 Katherine has security access control 24/7, Seattle Coffee for those who need their fix before starting their day. Great tenant incentives on offer for this office space, ample basement parking. 61 Katherine is home to South Africa's largest brands. can be subdivided to smaller unit, contact us to view. This is an opportunity to be in the heart of Sandton, near all sorts of fantastic amenities like convenience shopping, restaurants, schools, places of worship and main highway access, taxis nodes and the Gautrain station. Sandton is still a highly vibrant, energetic business Centre. Max and I have been helping...

#### **PROPERTY DETAILS**

▲ Security

Yes

▲ Floor Size

539m<sup>2</sup>

▲ Air Conditioning

Yes

▲ Zoning