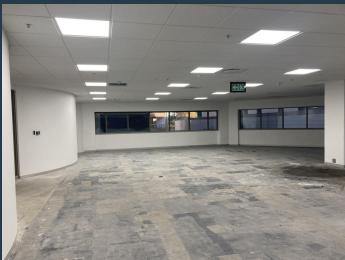

## R88,935 per month excl. VAT R165 per m<sup>2</sup>

www.spire.co.za

539 Sqm office space to rent in Sandton central, Sandton located at 61 Katherine. White Boxed, situated on the 5th floor. 61 Katherine has security access control 24/7, Seattle Coffee for those who need their fix before starting their day. Great tenant incentives on offer for this office space, ample basement parking. 61 Katherine is home to South Africa's largest brands. can be subdivided to smaller unit, contact us to view. This is an opportunity to be in the heart of Sandton, near all sorts of fantastic amenities like convenience shopping, restaurants, schools, places of worship and main highway access, taxis nodes and the Gautrain station. Sandton is still a highly vibrant, energetic business Centre. Max and I have been helping...