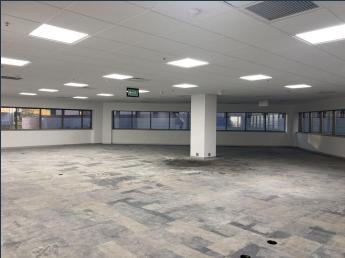

## R88,935 per month excl. VAT R165 per m<sup>2</sup>

www.spire.co.za

539 Sqm office space to rent in Sandton central, Sandton located at 61 Katherine. White Boxed, situated on the 5th floor. 61 Katherine has security access control 24/7, Seattle Coffee for those who need their fix before starting their day. Great tenant incentives on offer for this office space, ample basement parking. 61 Katherine is home to South Africa's largest brands. can be subdivided to smaller unit, contact us to view. This is an opportunity to be in the heart of Sandton, near all sorts of fantastic amenities like convenience shopping, restaurants, schools, places of worship and main highway access, taxis nodes and the Gautrain station. Sandton is still a highly vibrant, energetic business Centre. Max and I have been helping...

#### **PROPERTY DETAILS**

▲ Security

Yes

▲ Floor Size

539m<sup>2</sup>

▲ Air Conditioning

Yes

▲ Zoning