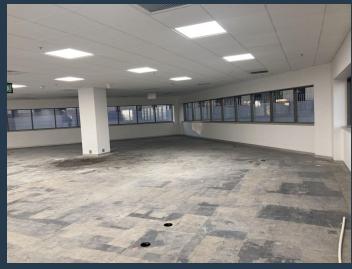

## R88,935 per month excl. VAT R165 per m<sup>2</sup>

www.spire.co.za

539 Sqm office space to rent in Sandton central, Sandton located at 61 Katherine. White Boxed, situated on the 5th floor. 61 Katherine has security access control 24/7, Seattle Coffee for those who need their fix before starting their day. Great tenant incentives on offer for this office space, ample basement parking. 61 Katherine is home to South Africa's largest brands. can be subdivided to smaller unit, contact us to view. This is an opportunity to be in the heart of Sandton, near all sorts of fantastic amenities like convenience shopping, restaurants, schools, places of worship and main highway access, taxis nodes and the Gautrain station. Sandton is still a highly vibrant, energetic business Centre. Max and I have been helping...

#### **PROPERTY DETAILS**

▲ Security

Yes

▲ Floor Size

539m<sup>2</sup>

▲ Air Conditioning

Yes

▲ Zoning