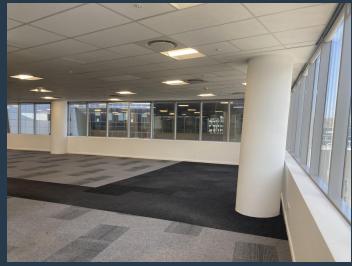

# R222,300 per month excl. VAT

R225 per m<sup>2</sup>

www.spire.co.za

988 Sqm Office to let in Sandton, within Alice Lane; Building 3. This unit is found on the 6th floor of Building 3 and is fully white boxed for immediate occupation. The office has 24-hours Security, a backup Generator and water in place to ensure minimal downtime during unplanned outages. The building is in proximity to Sandton city and Mandela Square. It is easily accessible to the Sandton Gautrain Station and the M1. We have been helping businesses just like yours to find their perfect Commercial retail or industrial space. Our team of property professionals are ready to find your perfect space. We have a longstanding relationship with the top property funds and property management companies in the city. We feature properties from...

#### **PROPERTY DETAILS**

▲ Security▲ Air Conditioning

Yes Yes ▲ Floor Size

988m²

s 🛕 Zoning

Commercial