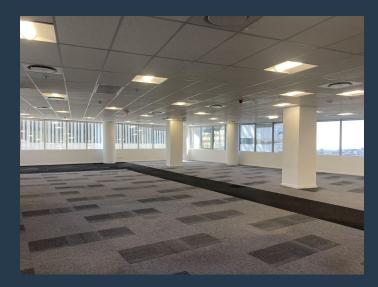

# R222,300 per month excl. VAT

R225 per m<sup>2</sup>

www.spire.co.za

988 Sqm Office to let in Sandton, within Alice Lane; Building 3. This unit is found on the 6th floor of Building 3 and is fully white boxed for immediate occupation. The office has 24-hours Security, a backup Generator and water in place to ensure minimal downtime during unplanned outages. The building is in proximity to Sandton city and Mandela Square. It is easily accessible to the Sandton Gautrain Station and the M1. We have been helping businesses just like yours to find their perfect Commercial retail or industrial space. Our team of property professionals are ready to find your perfect space. We have a longstanding relationship with the top property funds and property management companies in the city. We feature properties from...

#### **PROPERTY DETAILS**

▲ Security▲ Air Conditioning

Yes Yes ▲ Floor Size

988m²

s 🛕 Zoning

Commercial