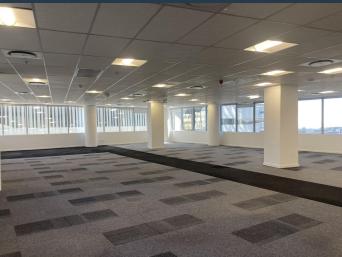

# R222,300 per month excl. VAT

R225 per m<sup>2</sup>

www.spire.co.za

988 Sqm Office to let in Sandton, within Alice Lane; Building 3. This unit is found on the 6th floor of Building 3 and is fully white boxed for immediate occupation. The office has 24-hours Security, a backup Generator and water in place to ensure minimal downtime during unplanned outages. The building is in proximity to Sandton city and Mandela Square. It is easily accessible to the Sandton Gautrain Station and the M1. We have been helping businesses just like yours to find their perfect Commercial retail or industrial space. Our team of property professionals are ready to find your perfect space. We have a longstanding relationship with the top property funds and property management companies in the city. We feature properties from...

#### **PROPERTY DETAILS**

▲ Security▲ Air Conditioning

Yes Yes ▲ Floor Size

988m²

s 🛕 Zoning

Commercial