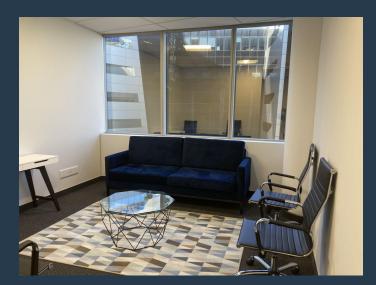

# R31,275 per month excl. VAT

www.spire.co.za

SPIRE

R225 per m<sup>2</sup>

139 Sqm Offices to Let in Sandton, within Alice Lane Building 3. The space is situated on the north wing of the second floor of the building. includes meeting rooms, partitioned office suites, an open space, and a reception area. There are communal bathrooms on the floor for the tenant's convenience. The building has 24-7 security, a back-up generator and water in place to ensure minimal downtime during unplanned outages. The building is in proximity to Sandton city and Mandela Square. It is easily accessible to the Sandton Gautrain Station and the M1 Highway. We have been helping businesses just like yours to find their perfect Commercial retail or industrial space. Our team of property professionals are ready to find your perfect...