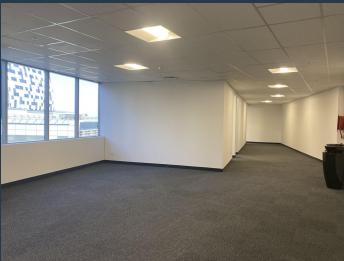

# R31,275 per month excl. VAT

www.spire.co.za

SPIRE

R225 per m<sup>2</sup>

139 Sqm Offices to Let in Sandton, within Alice Lane Building 3. The space is situated on the north wing of the second floor of the building. includes meeting rooms, partitioned office suites, an open space, and a reception area. There are communal bathrooms on the floor for the tenant's convenience. The building has 24-7 security, a back-up generator and water in place to ensure minimal downtime during unplanned outages. The building is in proximity to Sandton city and Mandela Square. It is easily accessible to the Sandton Gautrain Station and the M1 Highway. We have been helping businesses just like yours to find their perfect Commercial retail or industrial space. Our team of property professionals are ready to find your perfect...