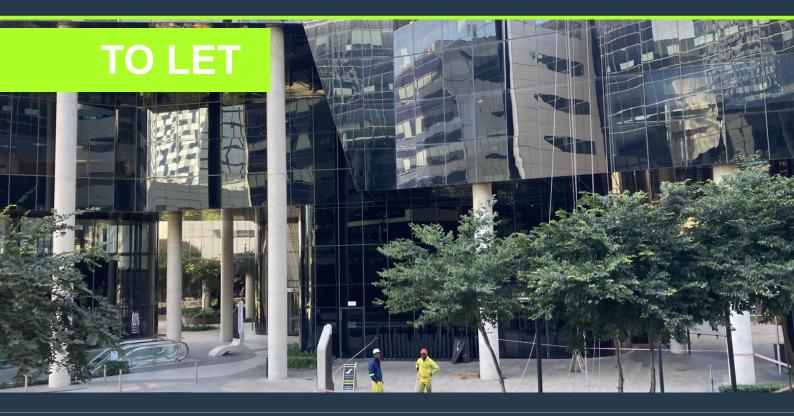

# SPIRE

www.spire.co.za

501 Sqm Offices to Let in Sandton, within Alice Lane Building 3. The space is situated on the north-east wing of the fifth floor of the building. The office space includes an open plan space, meeting rooms, partitioned office suites, and a reception area. There are communal bathrooms on the floor for the tenant's convenience. The building has 24-7 security, a backup generator and water in place to ensure minimal downtime during unplanned outages. The building is in proximity to Sandton city and Mandela Square. It is easily accessible to the Sandton Gautrain Station and the M1 Highway. We have been helping businesses just like yours to find their perfect Commercial retail or industrial space. Our team of property professionals are...

### OFFICES TO LET IN SANDTON | ALICE LANE: BUILDING 3