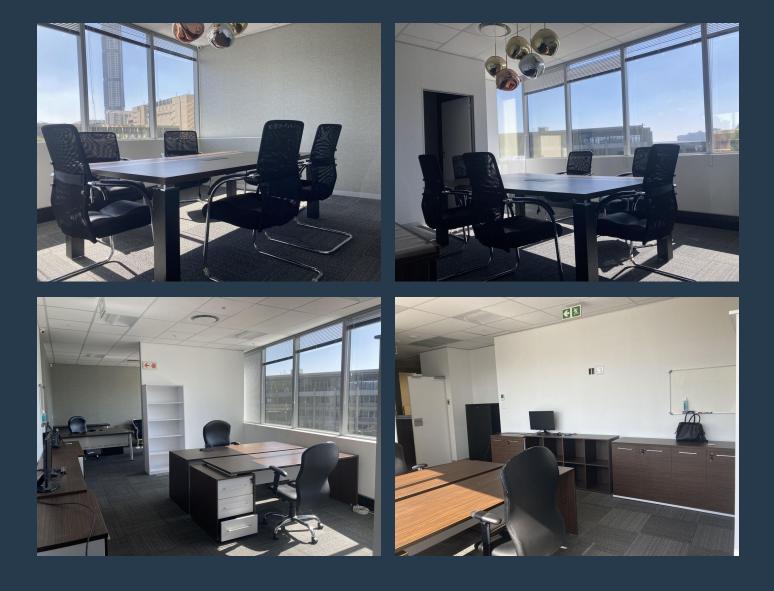

# SPIRE

www.spire.co.za

501 Sqm Offices to Let in Sandton, within Alice Lane Building 3. The space is situated on the north-east wing of the fifth floor of the building. The office space includes an open plan space, meeting rooms, partitioned office suites, and a reception area. There are communal bathrooms on the floor for the tenant's convenience. The building has 24-7 security, a backup generator and water in place to ensure minimal downtime during unplanned outages. The building is in proximity to Sandton city and Mandela Square. It is easily accessible to the Sandton Gautrain Station and the M1 Highway. We have been helping businesses just like yours to find their perfect Commercial retail or industrial space. Our team of property professionals are...

### OFFICES TO LET IN SANDTON | ALICE LANE: BUILDING 3