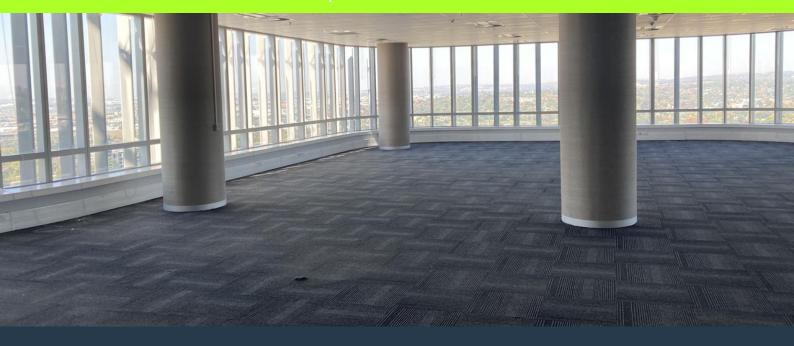

# R283,275 per month excl. VAT

www.spire.co.za

1259 Sqm office space to Let in Sandton, within 102 Rivonia Road. This unit is found on the 12th floor of Building 3 and is fully white boxed for immediate occupation. There are communal bathrooms on each floor for the tenant's convenience. The building has 24-hours Security, a back-up generator and water in place to ensure minimal downtime during unplanned outages. The building is in proximity to Sandton city and Mandela Square. It is easily accessible to the Sandton Gautrain Station and the M1 Highway. We have been helping businesses just like yours to find their perfect Commercial retail or industrial space. Our team of property professionals are ready to find your perfect space. We have a longstanding relationship with the top...

#### **PROPERTY DETAILS**

▲ Security

Yes

▲ Floor Size

1259m²

▲ Air Conditioning

Yes

▲ Zoning