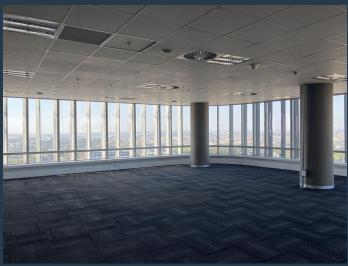

# R283,275 per month excl. VAT

www.spire.co.za

1259 Sqm office space to Let in Sandton, within 102 Rivonia Road. This unit is found on the 12th floor of Building 3 and is fully white boxed for immediate occupation. There are communal bathrooms on each floor for the tenant's convenience. The building has 24-hours Security, a back-up generator and water in place to ensure minimal downtime during unplanned outages. The building is in proximity to Sandton city and Mandela Square. It is easily accessible to the Sandton Gautrain Station and the M1 Highway. We have been helping businesses just like yours to find their perfect Commercial retail or industrial space. Our team of property professionals are ready to find your perfect space. We have a longstanding relationship with the top...

#### **PROPERTY DETAILS**

▲ Security

Yes

▲ Floor Size

1259m²

▲ Air Conditioning

Yes

▲ Zoning