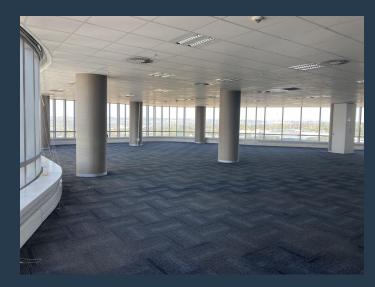

# R283,275 per month excl. VAT

www.spire.co.za

1259 Sqm office space to Let in Sandton, within 102 Rivonia Road. This unit is found on the 12th floor of Building 3 and is fully white boxed for immediate occupation. There are communal bathrooms on each floor for the tenant's convenience. The building has 24-hours Security, a back-up generator and water in place to ensure minimal downtime during unplanned outages. The building is in proximity to Sandton city and Mandela Square. It is easily accessible to the Sandton Gautrain Station and the M1 Highway. We have been helping businesses just like yours to find their perfect Commercial retail or industrial space. Our team of property professionals are ready to find your perfect space. We have a longstanding relationship with the top...

#### **PROPERTY DETAILS**

▲ Security

Yes

▲ Floor Size

1259m²

▲ Air Conditioning

Yes

▲ Zoning