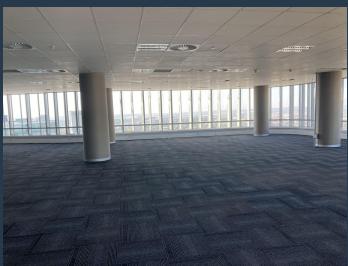

# R283,275 per month excl. VAT

www.spire.co.za

1259 Sqm office space to Let in Sandton, within 102 Rivonia Road. This unit is found on the 12th floor of Building 3 and is fully white boxed for immediate occupation. There are communal bathrooms on each floor for the tenant's convenience. The building has 24-hours Security, a back-up generator and water in place to ensure minimal downtime during unplanned outages. The building is in proximity to Sandton city and Mandela Square. It is easily accessible to the Sandton Gautrain Station and the M1 Highway. We have been helping businesses just like yours to find their perfect Commercial retail or industrial space. Our team of property professionals are ready to find your perfect space. We have a longstanding relationship with the top...

### **OFFICES TO LET IN SANDTON| 102 RIVONIA ROAD**

#### **PROPERTY DETAILS**

▲ Security

Yes

▲ Floor Size

1259m²

▲ Air Conditioning

Yes

▲ Zoning