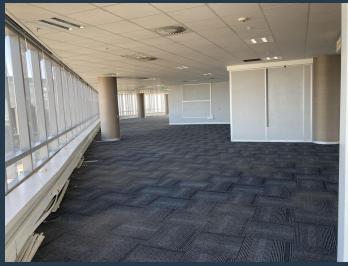

# R283,275 per month excl. VAT

www.spire.co.za

1259 Sqm office space to Let in Sandton, within 102 Rivonia Road. This unit is found on the 12th floor of Building 3 and is fully white boxed for immediate occupation. There are communal bathrooms on each floor for the tenant's convenience. The building has 24-hours Security, a back-up generator and water in place to ensure minimal downtime during unplanned outages. The building is in proximity to Sandton city and Mandela Square. It is easily accessible to the Sandton Gautrain Station and the M1 Highway. We have been helping businesses just like yours to find their perfect Commercial retail or industrial space. Our team of property professionals are ready to find your perfect space. We have a longstanding relationship with the top...

#### **PROPERTY DETAILS**

▲ Security

Yes

▲ Floor Size

1259m²

▲ Air Conditioning

Yes

▲ Zoning