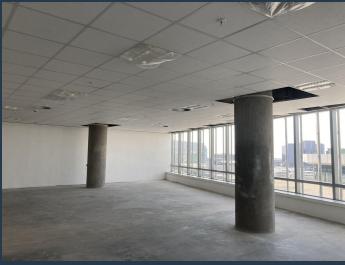

# R93,600 per month excl. VAT R225 per m<sup>2</sup>

SPIRE

www.spire.co.za

416 Sqm office space to Let in Sandton, within 102 Rivonia Road. This unit is fully white boxed for immediate occupation and situated on the 9th floor of Building 3 and is. There are communal bathrooms on each floor for the tenant's convenience. The building has 24-hours Security, a back-up generator and water in place to ensure minimal downtime during unplanned outages. The building is in proximity to Sandton city and Mandela Square. It is easily accessible to the Sandton Gautrain Station and the M1 Highway. We have been helping businesses just like yours to find their perfect Commercial retail or industrial space. Our team of property professionals are ready to find your perfect space. We have a longstanding relationship with the top...

#### **PROPERTY DETAILS**

▲ Security

Yes

▲ Floor Size

416m²

▲ Air Conditioning

Yes

▲ Zoning