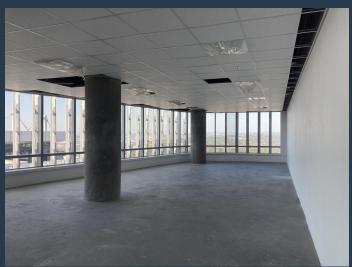

# R93,600 per month excl. VAT R225 per m<sup>2</sup>

SPIRE

www.spire.co.za

416 Sqm office space to Let in Sandton, within 102 Rivonia Road. This unit is fully white boxed for immediate occupation and situated on the 9th floor of Building 3 and is. There are communal bathrooms on each floor for the tenant's convenience. The building has 24-hours Security, a back-up generator and water in place to ensure minimal downtime during unplanned outages. The building is in proximity to Sandton city and Mandela Square. It is easily accessible to the Sandton Gautrain Station and the M1 Highway. We have been helping businesses just like yours to find their perfect Commercial retail or industrial space. Our team of property professionals are ready to find your perfect space. We have a longstanding relationship with the top...

#### **PROPERTY DETAILS**

▲ Security

Yes

▲ Floor Size

416m²

▲ Air Conditioning

Yes

▲ Zoning