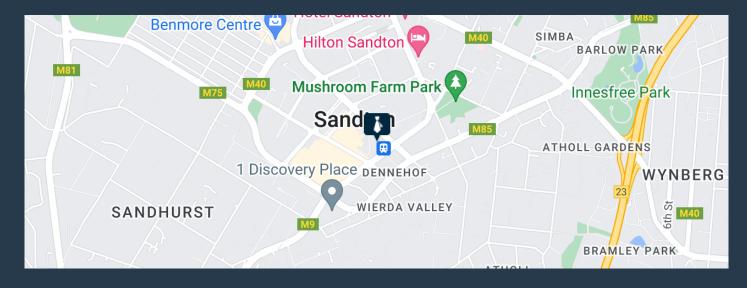

# R93,600 per month excl. VAT R225 per m<sup>2</sup>

SPIRE

www.spire.co.za

416 Sqm office space to Let in Sandton, within 102 Rivonia Road. This unit is fully white boxed for immediate occupation and situated on the 9th floor of Building 3 and is. There are communal bathrooms on each floor for the tenant's convenience. The building has 24-hours Security, a back-up generator and water in place to ensure minimal downtime during unplanned outages. The building is in proximity to Sandton city and Mandela Square. It is easily accessible to the Sandton Gautrain Station and the M1 Highway. We have been helping businesses just like yours to find their perfect Commercial retail or industrial space. Our team of property professionals are ready to find your perfect space. We have a longstanding relationship with the top...

### **OFFICES TO LET IN SANDTON | 102 RIVONIA ROAD**