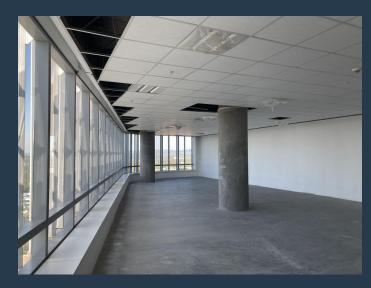

# R93,600 per month excl. VAT R225 per m<sup>2</sup>

SPIRE

www.spire.co.za

416 Sqm office space to Let in Sandton, within 102 Rivonia Road. This unit is fully white boxed for immediate occupation and situated on the 9th floor of Building 3 and is. There are communal bathrooms on each floor for the tenant's convenience. The building has 24-hours Security, a back-up generator and water in place to ensure minimal downtime during unplanned outages. The building is in proximity to Sandton city and Mandela Square. It is easily accessible to the Sandton Gautrain Station and the M1 Highway. We have been helping businesses just like yours to find their perfect Commercial retail or industrial space. Our team of property professionals are ready to find your perfect space. We have a longstanding relationship with the top...

#### **PROPERTY DETAILS**

▲ Security

Yes

▲ Floor Size

416m²

▲ Air Conditioning

Yes

▲ Zoning