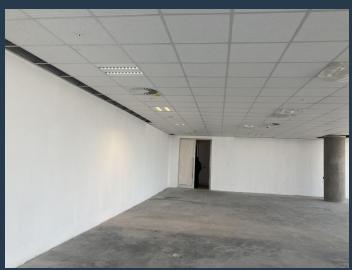

# R93,600 per month excl. VAT R225 per m<sup>2</sup>

SPIRE

www.spire.co.za

416 Sqm office space to Let in Sandton, within 102 Rivonia Road. This unit is fully white boxed for immediate occupation and situated on the 9th floor of Building 3 and is. There are communal bathrooms on each floor for the tenant's convenience. The building has 24-hours Security, a back-up generator and water in place to ensure minimal downtime during unplanned outages. The building is in proximity to Sandton city and Mandela Square. It is easily accessible to the Sandton Gautrain Station and the M1 Highway. We have been helping businesses just like yours to find their perfect Commercial retail or industrial space. Our team of property professionals are ready to find your perfect space. We have a longstanding relationship with the top...

### **OFFICES TO LET IN SANDTON | 102 RIVONIA ROAD**

#### **PROPERTY DETAILS**

▲ Security

Yes

▲ Floor Size

416m²

▲ Air Conditioning

Yes

▲ Zoning