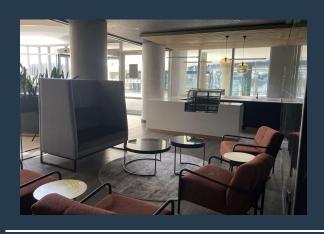

## R71,325 per month excl. VAT R225 per m<sup>2</sup>

www.spire.co.za

317 Sqm office space to Let in Sandton, within 102 Rivonia Road. This unit is found on the 6th floor of Building 3 and is fully white boxed for immediate occupation. There are communal bathrooms on each floor for the tenant's convenience. The building has 24-hours Security, a back-up generator and water in place to ensure minimal downtime during unplanned outages. The building is in proximity to Sandton city and Mandela Square. It is easily accessible to the Sandton Gautrain Station and the M1 Highway. We have been helping businesses just like yours to find their perfect Commercial retail or industrial space. Our team of property professionals are ready to find your perfect space. We have a longstanding relationship with the top...