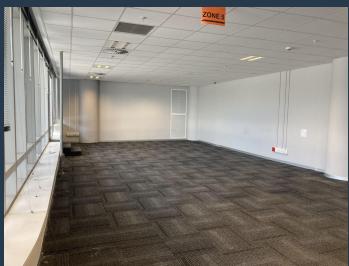

## R71,325 per month excl. VAT R225 per m<sup>2</sup>

www.spire.co.za

317 Sqm office space to Let in Sandton, within 102 Rivonia Road. This unit is found on the 6th floor of Building 3 and is fully white boxed for immediate occupation. There are communal bathrooms on each floor for the tenant's convenience. The building has 24-hours Security, a back-up generator and water in place to ensure minimal downtime during unplanned outages. The building is in proximity to Sandton city and Mandela Square. It is easily accessible to the Sandton Gautrain Station and the M1 Highway. We have been helping businesses just like yours to find their perfect Commercial retail or industrial space. Our team of property professionals are ready to find your perfect space. We have a longstanding relationship with the top...