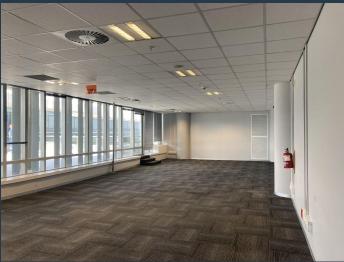

## R71,325 per month excl. VAT R225 per m<sup>2</sup>

www.spire.co.za

317 Sqm office space to Let in Sandton, within 102 Rivonia Road. This unit is found on the 6th floor of Building 3 and is fully white boxed for immediate occupation. There are communal bathrooms on each floor for the tenant's convenience. The building has 24-hours Security, a back-up generator and water in place to ensure minimal downtime during unplanned outages. The building is in proximity to Sandton city and Mandela Square. It is easily accessible to the Sandton Gautrain Station and the M1 Highway. We have been helping businesses just like yours to find their perfect Commercial retail or industrial space. Our team of property professionals are ready to find your perfect space. We have a longstanding relationship with the top...

#### **PROPERTY DETAILS**

▲ Security▲ Air Conditioning

Yes

▲ Floor Size

317m²

Yes A Zoning

Commercial