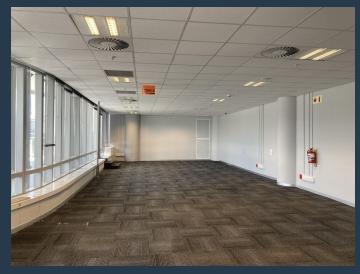

## R71,325 per month excl. VAT R225 per m<sup>2</sup>

www.spire.co.za

317 Sqm office space to Let in Sandton, within 102 Rivonia Road. This unit is found on the 6th floor of Building 3 and is fully white boxed for immediate occupation. There are communal bathrooms on each floor for the tenant's convenience. The building has 24-hours Security, a back-up generator and water in place to ensure minimal downtime during unplanned outages. The building is in proximity to Sandton city and Mandela Square. It is easily accessible to the Sandton Gautrain Station and the M1 Highway. We have been helping businesses just like yours to find their perfect Commercial retail or industrial space. Our team of property professionals are ready to find your perfect space. We have a longstanding relationship with the top...

#### **PROPERTY DETAILS**

▲ Security▲ Air Conditioning

Yes

▲ Floor Size

317m²

Yes A Zoning

Commercial