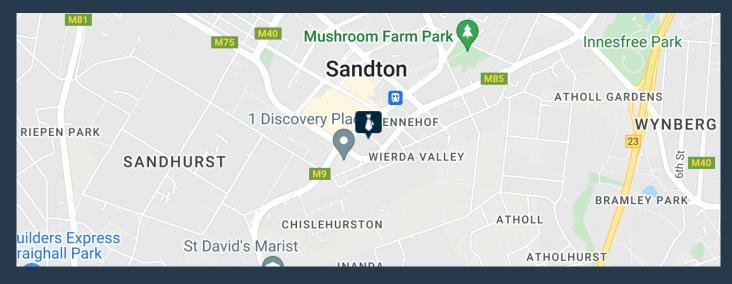

## R168,080 per month excl. VAT

R220 per m<sup>2</sup>

www.spire.co.za

763 Sqm office space to let in central Sandton, on 2 Paybus Road. This exceptional building in the heart of the CBD, has offices that can be tailor made to suit almost any business. The vacancies here are a rare find, with only one office left of 763m2 on the second floor. The offices are currently white boxed with full blinds and ready for occupation. The unit has balcony areas for exclusive use. This is a P Grade opportunity suited for a business in the Legal Fraternity sector. The building has 24-hour security and high-level access control. There is a backup generator and water in place to ensure minimal downtime during unplanned outages. This building is in close proximity to Sandton city, Nelson Mandela Square, and has easy access...