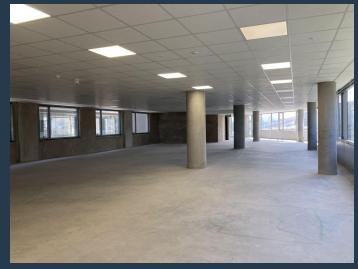

## R168,080 per month excl. VAT

R220 per m<sup>2</sup>

www.spire.co.za

763 Sqm office space to let in central Sandton, on 2 Paybus Road. This exceptional building in the heart of the CBD, has offices that can be tailor made to suit almost any business. The vacancies here are a rare find, with only one office left of 763m2 on the second floor. The offices are currently white boxed with full blinds and ready for occupation. The unit has balcony areas for exclusive use. This is a P Grade opportunity suited for a business in the Legal Fraternity sector. The building has 24-hour security and high-level access control. There is a backup generator and water in place to ensure minimal downtime during unplanned outages. This building is in close proximity to Sandton city, Nelson Mandela Square, and has easy access...