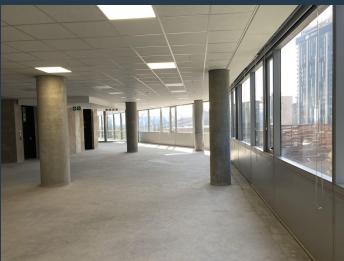

## R168,080 per month excl. VAT

R220 per m<sup>2</sup>

www.spire.co.za

763 Sqm office space to let in central Sandton, on 2 Paybus Road. This exceptional building in the heart of the CBD, has offices that can be tailor made to suit almost any business. The vacancies here are a rare find, with only one office left of 763m2 on the second floor. The offices are currently white boxed with full blinds and ready for occupation. The unit has balcony areas for exclusive use. This is a P Grade opportunity suited for a business in the Legal Fraternity sector. The building has 24-hour security and high-level access control. There is a backup generator and water in place to ensure minimal downtime during unplanned outages. This building is in close proximity to Sandton city, Nelson Mandela Square, and has easy access...