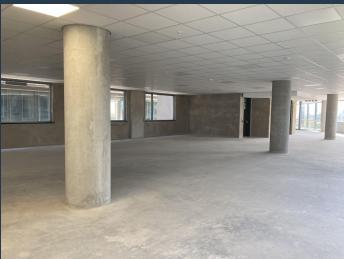

## R168,080 per month excl. VAT

R220 per m<sup>2</sup>

www.spire.co.za

763 Sqm office space to let in central Sandton, on 2 Paybus Road. This exceptional building in the heart of the CBD, has offices that can be tailor made to suit almost any business. The vacancies here are a rare find, with only one office left of 763m2 on the second floor. The offices are currently white boxed with full blinds and ready for occupation. The unit has balcony areas for exclusive use. This is a P Grade opportunity suited for a business in the Legal Fraternity sector. The building has 24-hour security and high-level access control. There is a backup generator and water in place to ensure minimal downtime during unplanned outages. This building is in close proximity to Sandton city, Nelson Mandela Square, and has easy access...