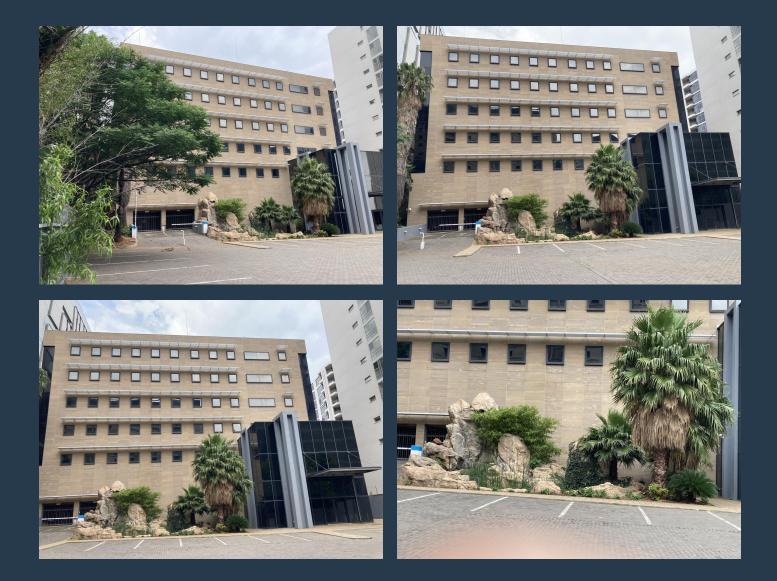

# SPIRE

www.spire.co.za

6952 Sqm office space to rent in Sandton Sandown, on 88 Grayston drive Sandown. A rare opportunity to be in the heart of Sandton's financial district, with neighbours like Investec, RMB and Nedbank. This is Africa's financial powerhouse, within walking distance to the Johannesburg Stock exchange. These offices boast uninterrupted floor plates each extending 1300m2, 3 levels of basement parking and a stunning rooftop entertainment area. Each floor has its own kitchens and ablution facilities and there is a central garden entertainment area on the ground floor. 24hour security and access control make the offices a safe environment to work. Ideal for financial service providers, call centres and other open plan working environments. The...

### 6952 OFFICES TO RENT IN SANDTON| SANDOWN SANDTON