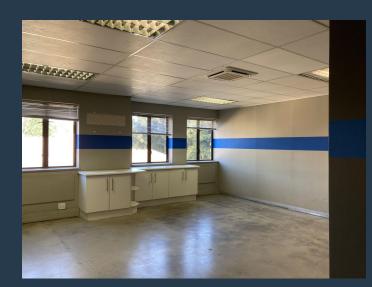

## R59,660 per month excl. VAT

R95 per m<sup>2</sup>

www.spire.co.za

628 sqm Offices to rent in Sandown Sandton, Sandton. Situated on the ground floor. The office space is fitted out and requires little work for the new tenant. office include a neat reception area with meeting rooms, separate office suite and large open plan workspace. There is a full kitchen as well as external bathrooms in the office. Added to this comfort, the property has a full electricity and water backup systems for uninterrupted working hours. This is an opportunity to be in the heart of Sandton, near all sorts of fantastic amenities like convenience shopping, restaurants, schools, places of worship and main highway access, taxis nodes and the Gautrain station. Sandton is still a highly vibrant, energetic business Centre. Max and...