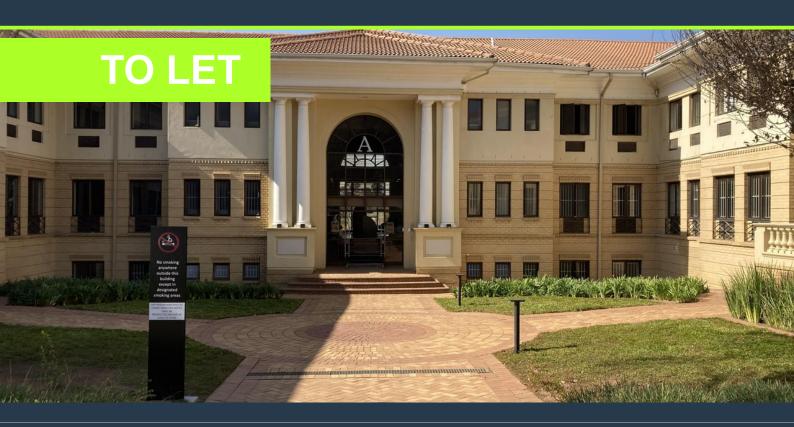

## R59,660 per month excl. VAT

R95 per m<sup>2</sup>

www.spire.co.za

628 sqm Offices to rent in Sandown Sandton, Sandton. Situated on the ground floor. The office space is fitted out and requires little work for the new tenant. office include a neat reception area with meeting rooms, separate office suite and large open plan workspace. There is a full kitchen as well as external bathrooms in the office. Added to this comfort, the property has a full electricity and water backup systems for uninterrupted working hours. This is an opportunity to be in the heart of Sandton, near all sorts of fantastic amenities like convenience shopping, restaurants, schools, places of worship and main highway access, taxis nodes and the Gautrain station. Sandton is still a highly vibrant, energetic business Centre. Max and...

### 628 SQM TO RENT IN SANDTON | SANDOWN SANDTON, SANDTON