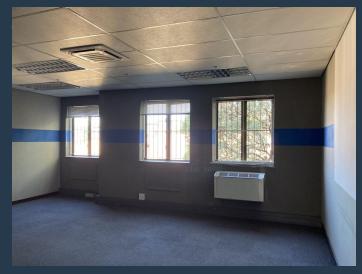

## R59,660 per month excl. VAT

R95 per m<sup>2</sup>

www.spire.co.za

628 sqm Offices to rent in Sandown Sandton, Sandton. Situated on the ground floor. The office space is fitted out and requires little work for the new tenant. office include a neat reception area with meeting rooms, separate office suite and large open plan workspace. There is a full kitchen as well as external bathrooms in the office. Added to this comfort, the property has a full electricity and water backup systems for uninterrupted working hours. This is an opportunity to be in the heart of Sandton, near all sorts of fantastic amenities like convenience shopping, restaurants, schools, places of worship and main highway access, taxis nodes and the Gautrain station. Sandton is still a highly vibrant, energetic business Centre. Max and...