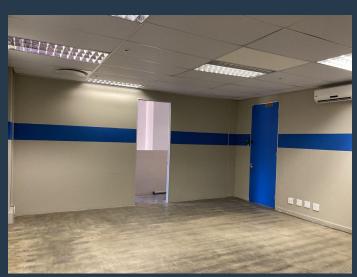

## R59,660 per month excl. VAT

R95 per m<sup>2</sup>

www.spire.co.za

628 sqm Offices to rent in Sandown Sandton, Sandton. Situated on the ground floor. The office space is fitted out and requires little work for the new tenant. office include a neat reception area with meeting rooms, separate office suite and large open plan workspace. There is a full kitchen as well as external bathrooms in the office. Added to this comfort, the property has a full electricity and water backup systems for uninterrupted working hours. This is an opportunity to be in the heart of Sandton, near all sorts of fantastic amenities like convenience shopping, restaurants, schools, places of worship and main highway access, taxis nodes and the Gautrain station. Sandton is still a highly vibrant, energetic business Centre. Max and...