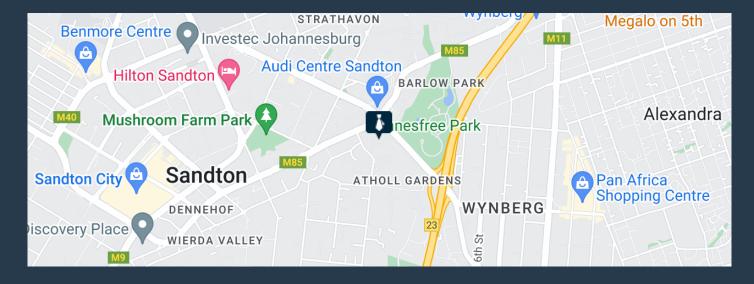

## R59,660 per month excl. VAT

R95 per m<sup>2</sup>

www.spire.co.za

628 sqm Offices to rent in Sandown Sandton, Sandton. Situated on the ground floor. The office space is fitted out and requires little work for the new tenant. office include a neat reception area with meeting rooms, separate office suite and large open plan workspace. There is a full kitchen as well as external bathrooms in the office. Added to this comfort, the property has a full electricity and water backup systems for uninterrupted working hours. This is an opportunity to be in the heart of Sandton, near all sorts of fantastic amenities like convenience shopping, restaurants, schools, places of worship and main highway access, taxis nodes and the Gautrain station. Sandton is still a highly vibrant, energetic business Centre. Max and...

### 628 SQM TO RENT IN SANDTON | SANDOWN SANDTON, SANDTON