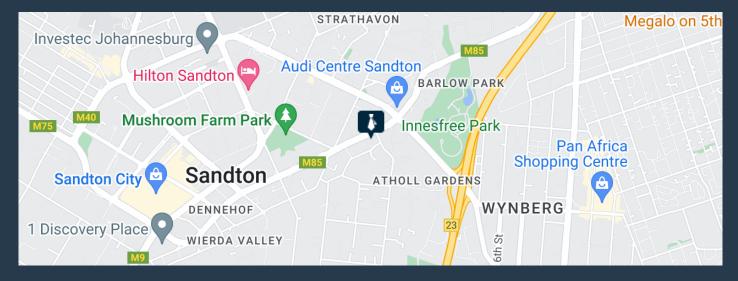

## SPIRE

www.spire.co.za

352 sqm office to rent in Sandown Sandton, Sandton. This neatly fitted out office is located on the 1st floor level and include partitioned offices, kitchen unit. Each floor has its own communal bathrooms. There is a lift access to all floors as well as access control to 24hour security, building includes water and electricity generator for back-up. Easy access to main arterials, M1 north and south, taxi ranks and bus routes. Lease periods and rent rates are flexible and tenant incentives are on offer. This is an opportunity to be in the heart of Sandton, near all sorts of fantastic amenities like convenience shopping, restaurants, schools, places of worship and main highway access, taxis nodes and the Gautrain station. Sandton is...

### 354 SQM OFFICES TO RENT IN SANDTON| SANDOWN SANDTON, SANDTON