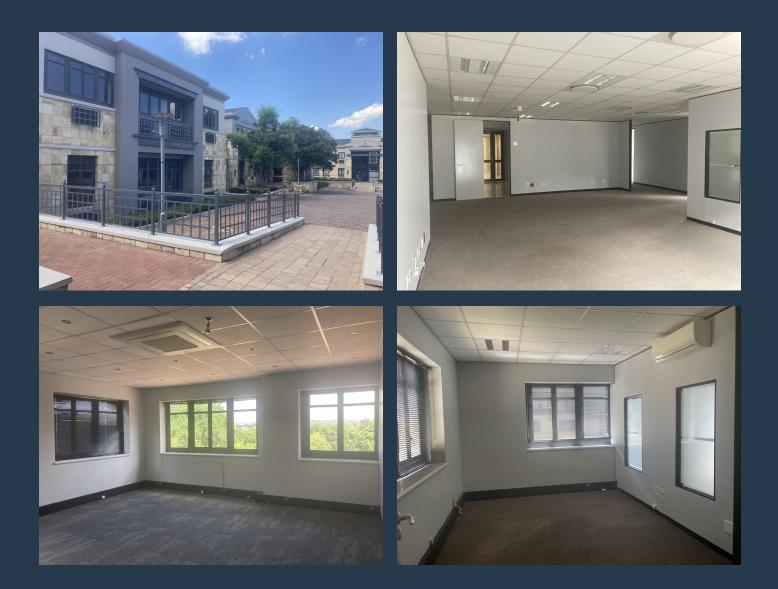

## SPIRE

www.spire.co.za

352 sqm office to rent in Sandown Sandton, Sandton. This neatly fitted out office is located on the 1st floor level and include partitioned offices, kitchen unit. Each floor has its own communal bathrooms. There is a lift access to all floors as well as access control to 24hour security, building includes water and electricity generator for back-up. Easy access to main arterials, M1 north and south, taxi ranks and bus routes. Lease periods and rent rates are flexible and tenant incentives are on offer. This is an opportunity to be in the heart of Sandton, near all sorts of fantastic amenities like convenience shopping, restaurants, schools, places of worship and main highway access, taxis nodes and the Gautrain station. Sandton is...

### 354 SQM OFFICES TO RENT IN SANDTON| SANDOWN SANDTON, SANDTON

### **PROPERTY DETAILS**

- ▲ Security
- Air Conditioning
- Yes Yes
- ▲ Floor Size ▲ Zoning

**PROPERTY | WITH PURPOSE** 

**R40,480** per month excl. VAT R115 per m<sup>2</sup>