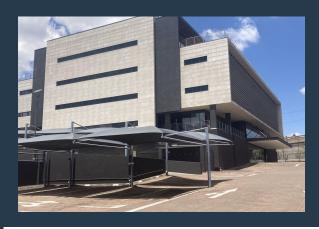

### R194,320 per month excl. VAT R140 per m<sup>2</sup>

www.spire.co.za

1388 sqm office to rent in Sandown Sandton, Sandton. On 148 Katherine. This neatly fitted out office is located on the second-floor level and include partitioned offices, meeting rooms and a full kitchen unit. Each floor has its own communal bathrooms. There is a lift access to all floors as well as access control to 24-hour security, building includes water and electricity generator for back up. This office park building is on Katherine Street and easily accessible from Grayston and linden street it also near Sandton city and Rivonia Road. This is an opportunity to be in the heart of Sandton, near all sorts of fantastic amenities like convenience shopping, restaurants, schools, places of worship and main highway access, taxis nodes and...