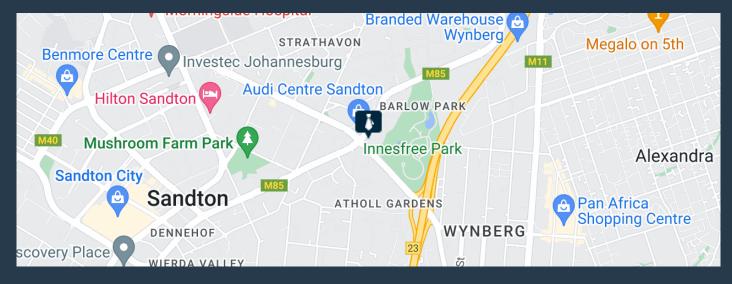

### R194,320 per month excl. VAT R140 per m<sup>2</sup>

www.spire.co.za

1388 sqm office to rent in Sandown Sandton, Sandton. On 148 Katherine. This neatly fitted out office is located on the second-floor level and include partitioned offices, meeting rooms and a full kitchen unit. Each floor has its own communal bathrooms. There is a lift access to all floors as well as access control to 24-hour security, building includes water and electricity generator for back up. This office park building is on Katherine Street and easily accessible from Grayston and linden street it also near Sandton city and Rivonia Road. This is an opportunity to be in the heart of Sandton, near all sorts of fantastic amenities like convenience shopping, restaurants, schools, places of worship and main highway access, taxis nodes and...