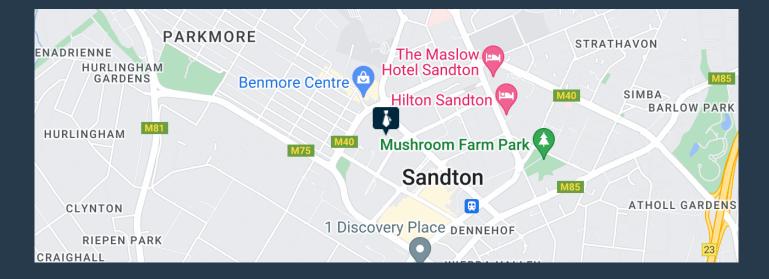

# SPIRE

www.spire.co.za

417 office space to rent in Sandown Sandton, Sandton located at 3 Sandown these are fully partitioned offices, situated on the 1st floor. 3 Sandown has security access control 24/7, Seattle Coffee for those who need their fix before starting their day. Great tenant incentives on offer for this office space, ample basement parking. this building is home to South Africa's largest brands. Smaller units are now available, contact us to view. This is an opportunity to be in the heart of Sandton, near all sorts of fantastic amenities like convenience shopping, restaurants, schools, places of worship and main highway access, taxis nodes and the Gautrain station. Sandton is still a highly vibrant, energetic business Centre. Max and I have been...

### 417 SQM OFFICES TO RENT IN SANDTON| SANDOWN SANDTON