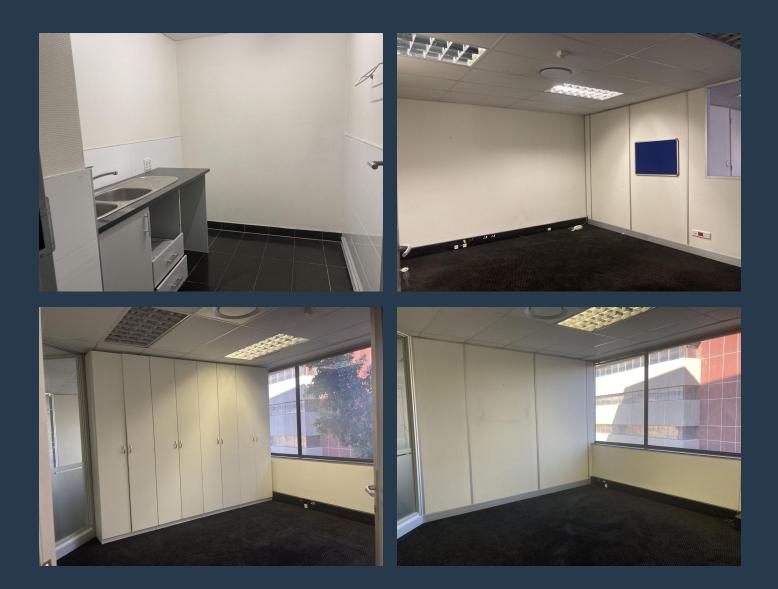

# SPIRE

www.spire.co.za

417 office space to rent in Sandown Sandton, Sandton located at 3 Sandown these are fully partitioned offices, situated on the 1st floor. 3 Sandown has security access control 24/7, Seattle Coffee for those who need their fix before starting their day. Great tenant incentives on offer for this office space, ample basement parking. this building is home to South Africa's largest brands. Smaller units are now available, contact us to view. This is an opportunity to be in the heart of Sandton, near all sorts of fantastic amenities like convenience shopping, restaurants, schools, places of worship and main highway access, taxis nodes and the Gautrain station. Sandton is still a highly vibrant, energetic business Centre. Max and I have been...

### **PROPERTY DETAILS**

- Security
- Air Conditioning
- ▲ Floor Size ▲ Zoning

Yes

Yes

**PROPERTY | WITH PURPOSE** 

R56,295 per month excl. VAT R135 per m<sup>2</sup>