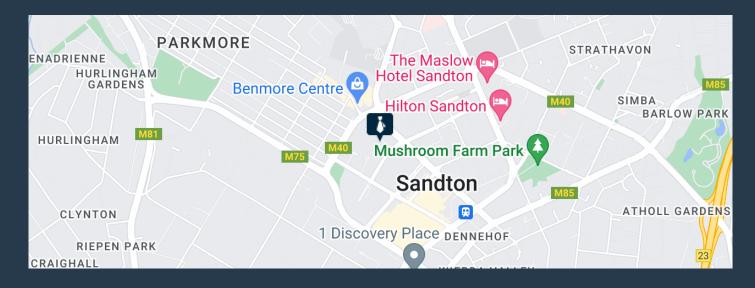

### 633 OFFICES TO RENT IN SANDTON| SANDOWN SANDOWN

## R85,455 per month excl. VAT R135 per m<sup>2</sup>

SPIRE

www.spire.co.za

633 Sqm office space to rent in Sandown Sandton, Sandton. Fully partitioned office located on the 2nd floor at 3 Sandown. The space includes offices, meeting rooms, open plan areas as well as a full kitchen and access to bathrooms. Tenants can lease basement parking in the building. Great location offering quick and easy access to surrounding highways as well as public transport services. This is an opportunity to be in the heart of Sandton, near all sorts of fantastic amenities like convenience shopping, restaurants, schools, places of worship and main highway access, taxis nodes and the Gautrain station. Sandton is still a highly vibrant, energetic business Centre. Max and I have been helping people source, and fit into a multitude of...