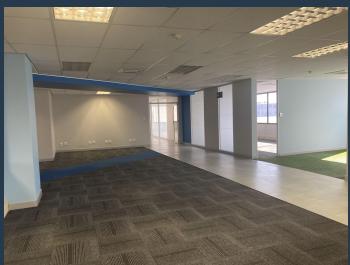

## R85,455 per month excl. VAT R135 per m<sup>2</sup>

SPIRE

www.spire.co.za

633 Sqm office space to rent in Sandown Sandton, Sandton. Fully partitioned office located on the 2nd floor at 3 Sandown. The space includes offices, meeting rooms, open plan areas as well as a full kitchen and access to bathrooms. Tenants can lease basement parking in the building. Great location offering quick and easy access to surrounding highways as well as public transport services. This is an opportunity to be in the heart of Sandton, near all sorts of fantastic amenities like convenience shopping, restaurants, schools, places of worship and main highway access, taxis nodes and the Gautrain station. Sandton is still a highly vibrant, energetic business Centre. Max and I have been helping people source, and fit into a multitude of...