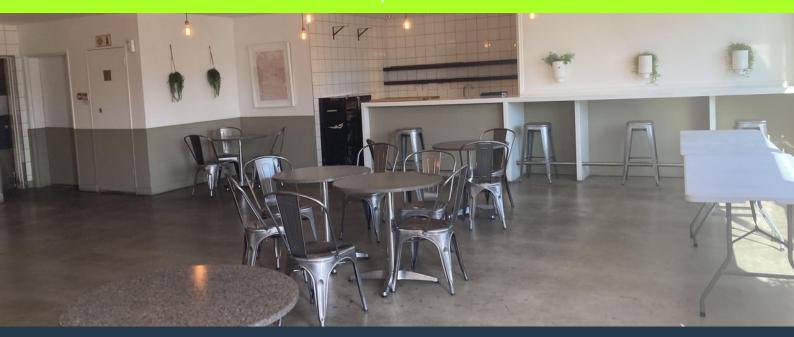

## R85,455 per month excl. VAT R135 per m<sup>2</sup>

SPIRE

www.spire.co.za

633 Sqm office space to rent in Sandown Sandton, Sandton. Fully partitioned office located on the 2nd floor at 3 Sandown. The space includes offices, meeting rooms, open plan areas as well as a full kitchen and access to bathrooms. Tenants can lease basement parking in the building. Great location offering quick and easy access to surrounding highways as well as public transport services. This is an opportunity to be in the heart of Sandton, near all sorts of fantastic amenities like convenience shopping, restaurants, schools, places of worship and main highway access, taxis nodes and the Gautrain station. Sandton is still a highly vibrant, energetic business Centre. Max and I have been helping people source, and fit into a multitude of...

### 633 OFFICES TO RENT IN SANDTON| SANDOWN SANDOWN

#### **PROPERTY DETAILS**

▲ Security

Yes

▲ Floor Size

633m²

▲ Air Conditioning

Yes

▲ Zoning