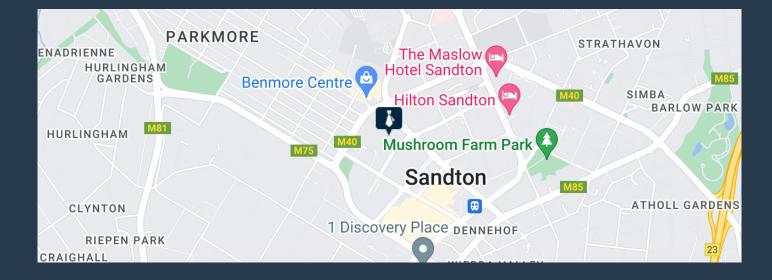

## SPIRE

www.spire.co.za

820 Sqm office space to let in central Sandton, on 3 Sandown Valley Crescent. This exceptional building in the heart of the CBD, has offices that can be tailor made to suit almost any business. The office unit is situated on the 1st floor of the building, currently fully partitioned with open spaces and ready for occupation. The building has 24-hour security and high-level access control. There is a backup generator and water in place to ensure minimal downtime during unplanned outages. This building is in close proximity to Sandton city, Nelson Mandela Square, and has easy access to all types of public transportation including the Gautrain and Sandton Taxi Terminals, Sandton Central is also easily accessible using the M1 North & South...

### OFFICES TO LET IN SANDTON| ON SANDOWN VALLEY CRESENT