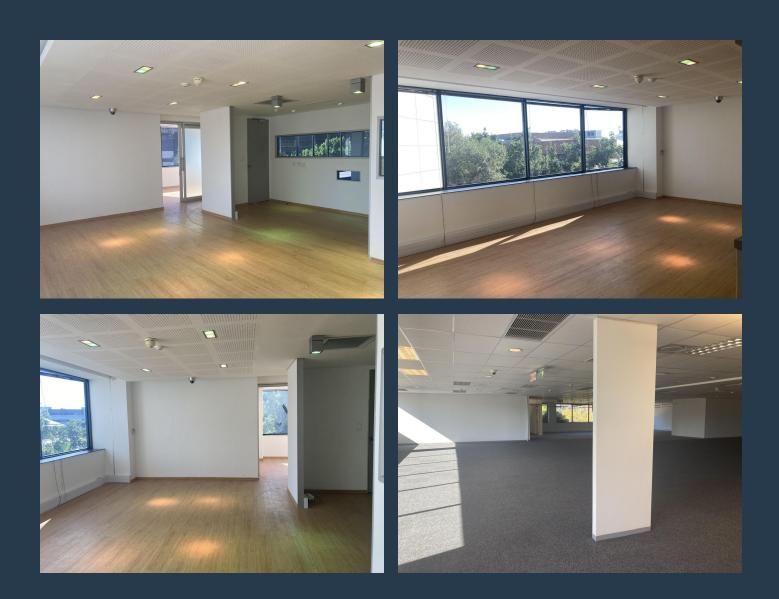

## SPIRE

www.spire.co.za

820 Sqm office space to let in central Sandton, on 3 Sandown Valley Crescent. This exceptional building in the heart of the CBD, has offices that can be tailor made to suit almost any business. The office unit is situated on the 1st floor of the building, currently fully partitioned with open spaces and ready for occupation. The building has 24-hour security and high-level access control. There is a backup generator and water in place to ensure minimal downtime during unplanned outages. This building is in close proximity to Sandton city, Nelson Mandela Square, and has easy access to all types of public transportation including the Gautrain and Sandton Taxi Terminals, Sandton Central is also easily accessible using the M1 North & South...

#### **PROPERTY DETAILS**

- Security
- Air Conditioning
- ▲ Floor Size ▲ Zoning

Yes

Yes

**PROPERTY | WITH PURPOSE** 