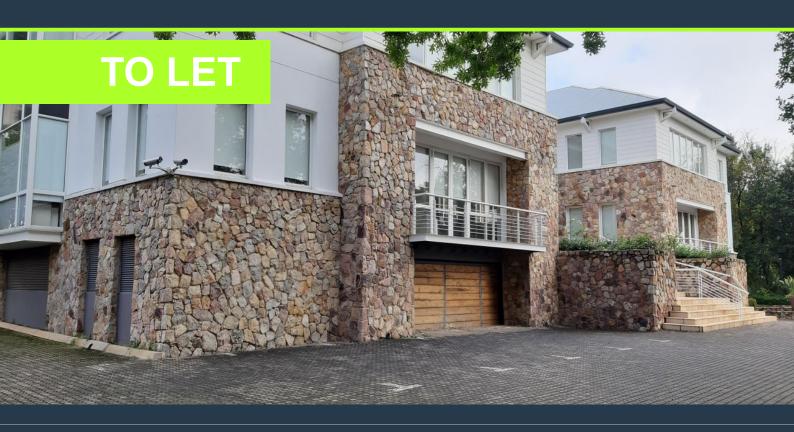

### R78,625 per month excl. VAT R185 per m<sup>2</sup>

www.spire.co.za

425m2 office space to rent in Rosebank. P- Grade building with a back up generator. The internal area comprises a reception area, a storage room, two large open plan offices, four boardrooms (6, 8, 12 and 20 seats), two meeting rooms, a large bar and entertainment area which leads onto a large patio, two coffee station areas, a server room, and male and female toilets. Rosebank is an ideally situated area hence infrastructure is world class, as it's within close proximity to other areas such as Sandton so it benefits largely from the world-class roadways in and around the area as well. Some prominent school in the area include Rosebank Primary School, St Teresa's School, Kingsmead College, Vuleka Primary School and Saxonwold Primary...

### OFFICE SPACE TO RENT IN ROSEBANK