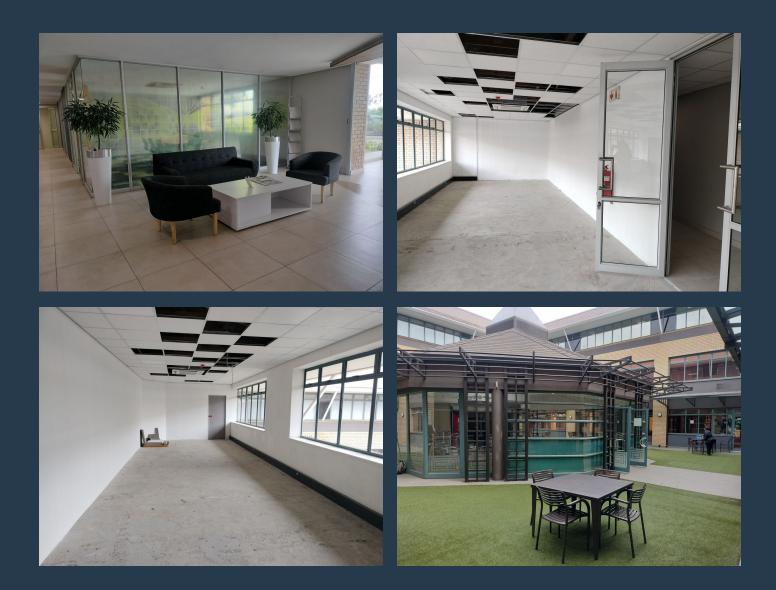

# SPIRE

www.spire.co.za

104m2 office space on Rivonia Boulevard. located on the first floor of a well located office building with off street and basement parking. There is a wellappointed modern reception area leading onto two large, shared meeting room facilities. The office has Air conditioning and is white boxed ready for your choice of finishes. This Rivonia Sandton building offers a full standby generator and water supply with excellent security. The courtyard cafe and entertainment facility is available for private functions if needed. Rivonia is still regarded as one of the most affluent residential and business suburbs of Johannesburg, and the hub of many medium sized companies. SPIRE have been helping businesses just like yours to find their perfect...