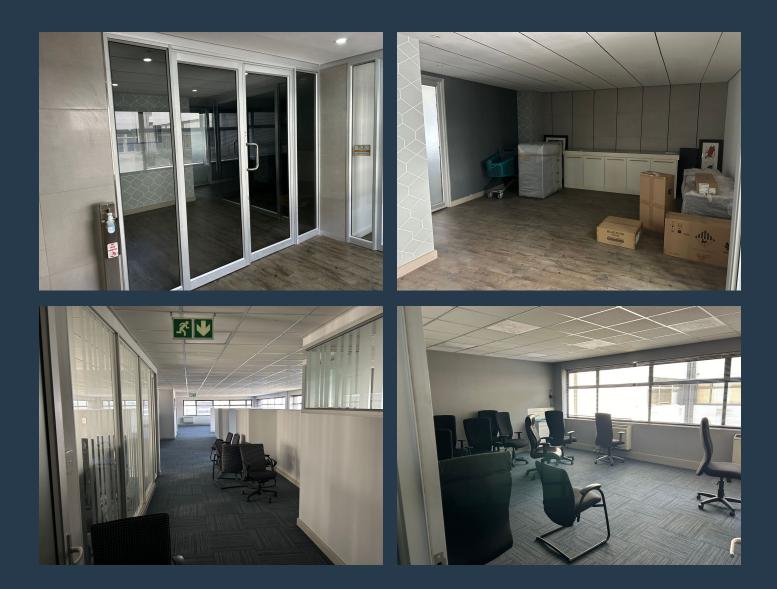

# SPIRE

www.spire.co.za

395m<sup>2</sup> of A-Grade Offices To Let in Rivonia Village. The premises are part of a neighbourhood retail & office hub comprising a number of national chains, banks & restaurants. The premises are located on the 3rd floor of the access controlled office block with 24 hour security. Located in close proximity to Rivonia Road there is easy access to Sandton, Bryanston and the N1 Motorway. SPIRE have been helping businesses just like yours to find their perfect commercial, retail, or industrial spaces. Our team of property professionals are ready to find your perfect space. We have a longstanding relationship with the top property funds and property management companies in the city. We feature properties in the most vibrant, and desirable...

### **PROPERTY DETAILS**

- ▲ Floor Size
- 🔺 Zoning

395m<sup>2</sup> Commercial PROPERTY | WITH PURPOSE

R47,400 per month excl. VAT R120 per m<sup>2</sup>