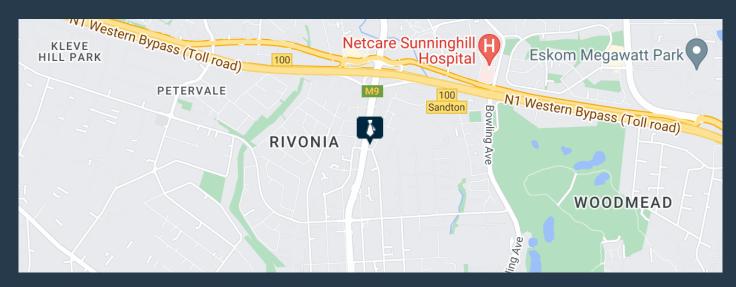

## TO LET RIVONIA SANDTON OFFICE

**R8,168** per month excl. VAT R85 per m<sup>2</sup>

www.spire.co.za

Bently Office Park is a beautiful park with several smaller modern buildings, surrounded by indigenous trees and gardens. This office is 96m2, it has been white boxed to allow your company to quickly install what you need the park has a generator The Bently office park is situated close to the Rivonia off ramp to the N1 and facing onto Rivonia road, providing quick and low traffic access, and on the doorstep of Sandton CBD. Our team of property professionals are ready to find your perfect space. We have a longstanding relationship with the top property funds and property management companies. We feature properties from Gauteng's most exclusive, vibrant, and desirable commercial locations, Spire Property Brokers offer a premium...