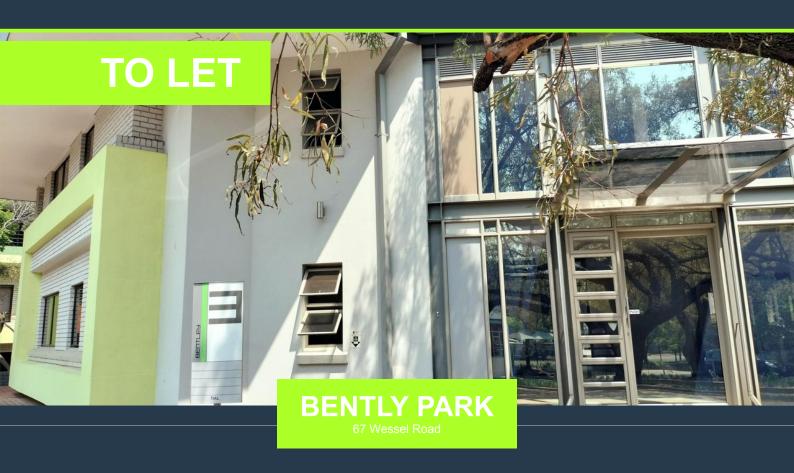

**R8,168** per month excl. VAT R85 per m<sup>2</sup>

www.spire.co.za

Bently Office Park is a beautiful park with several smaller modern buildings, surrounded by indigenous trees and gardens. This office is 96m2, it has been white boxed to allow your company to quickly install what you need the park has a generator The Bently office park is situated close to the Rivonia off ramp to the N1 and facing onto Rivonia road, providing quick and low traffic access, and on the doorstep of Sandton CBD. Our team of property professionals are ready to find your perfect space. We have a longstanding relationship with the top property funds and property management companies. We feature properties from Gauteng's most exclusive, vibrant, and desirable commercial locations, Spire Property Brokers offer a premium...

## TO LET RIVONIA SANDTON OFFICE