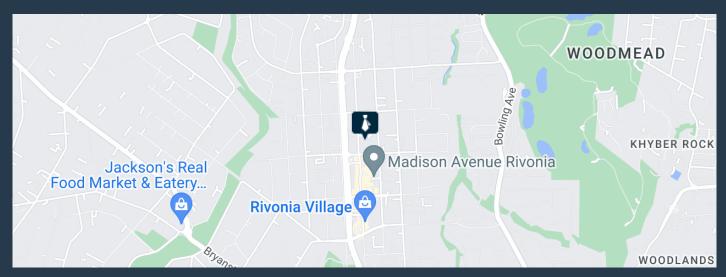

## R37,145 per month excl. VAT

R95 per m<sup>2</sup>

www.spire.co.za

This established building, is located on Rivonia Boulevard close to the Highway offramp with bustling coffee shops and loads of parking. The Rivonia Sandton office is on the ground floor, and has high quality glass partitioning and impressive reception area, with built in large reception desk and modern wooden panelling to complete the trendy look. The offices are large and separated with high quality glass sections. Perfect for a smart business that wants to move in and operate immediately! Rivonia Sandton is a bustling area that has great access from two main highway offramps. Our team of property professionals are ready to find your perfect space. We have a longstanding relationship with the top property funds and property...

### TO LET MODERN OFFICES GROUND FLOOR RIVONIA