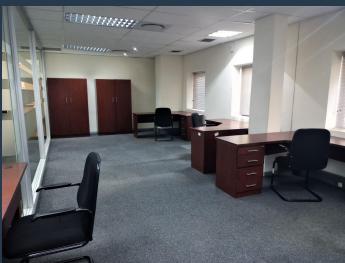

## R37,145 per month excl. VAT

R95 per m<sup>2</sup>

www.spire.co.za

This established building, is located on Rivonia Boulevard close to the Highway offramp with bustling coffee shops and loads of parking. The Rivonia Sandton office is on the ground floor, and has high quality glass partitioning and impressive reception area, with built in large reception desk and modern wooden panelling to complete the trendy look. The offices are large and separated with high quality glass sections. Perfect for a smart business that wants to move in and operate immediately! Rivonia Sandton is a bustling area that has great access from two main highway offramps. Our team of property professionals are ready to find your perfect space. We have a longstanding relationship with the top property funds and property...

### TO LET MODERN OFFICES GROUND FLOOR RIVONIA