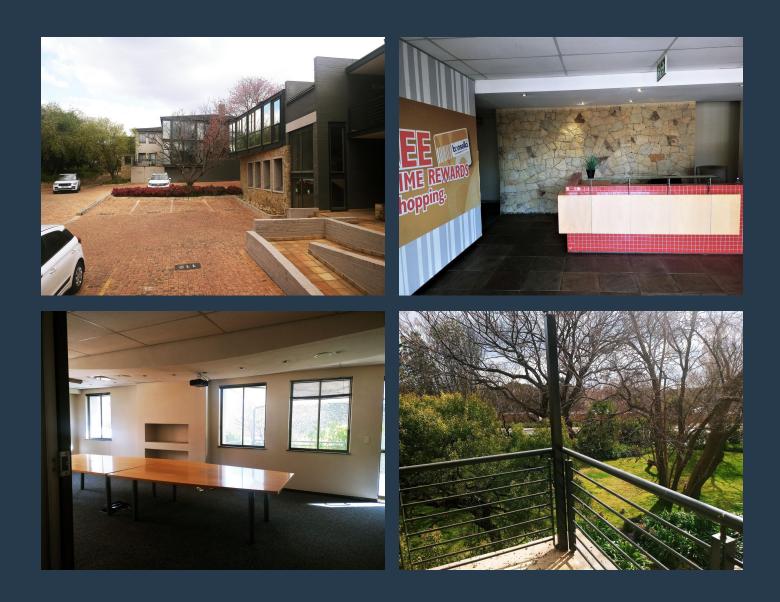

# SPIRE

www.spire.co.za

This 467m2 Sandton office, has a large balcony overlooking a beautifully manicured garden area the park is nestled into a magnificent garden setting, with developed trees and rolling lawns, making it a pleasure to work from this Rivonia Sandton office park. Unit 13 and 14 are currently joined together however could be separated into two offices portions very easily so your company could take both or half the space. Natural daylight and garden views from all office spaces makes this special office a delight to work from. The office park is situated 1 km from the Rivonia off ramps from the N1, providing quick and low traffic access, and on the doorstep of Sandton CBD. Our team of property professionals are ready to find your perfect...

#### **PROPERTY DETAILS**

| ▲ Security       | Yes | Basement Parking | 9.0 | ▲ Floor Size | 467m²      |
|------------------|-----|------------------|-----|--------------|------------|
| Air Conditioning | Yes |                  |     | 🔺 Zoning     | Commercial |