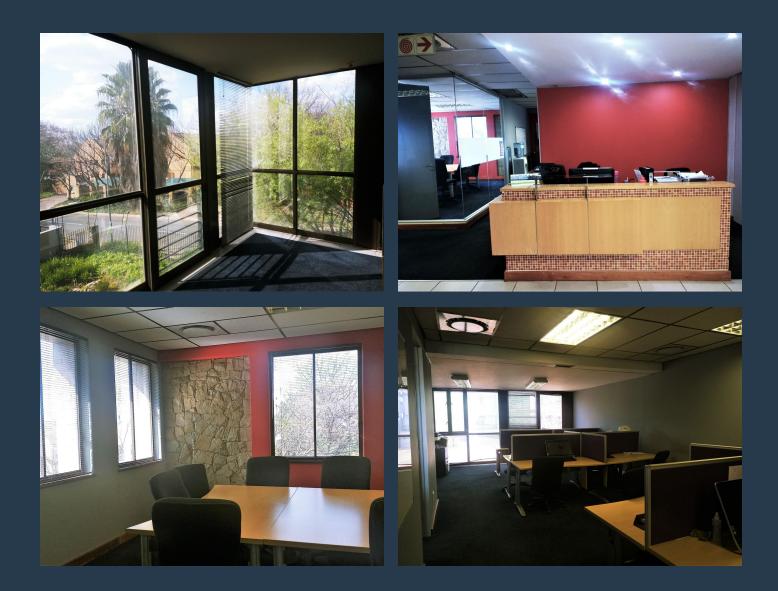

## SPIRE

www.spire.co.za

This first floor office, is nestled into a magnificent garden setting, with developed trees and rolling lawns, making it a pleasure to work from this office park. The office has full height glass section windows in almost every office space capturing the natural daylight. The existing finishes are high quality and the office is ready to move into with very little requirement for any alteration. If you are looking for offices in an excellent location that is set up to move straight into this unit is perfect. The office park is situated 1 km from the Rivonia off ramps from the N1, providing quick and low traffic access. Our team of property professionals are ready to find your perfect space. We have a longstanding relationship...

#### **PROPERTY DETAILS**

| ▲ Security       | Yes | Basement Parking | 3.0 | ▲ Floor Size | 219m²      |
|------------------|-----|------------------|-----|--------------|------------|
| Air Conditioning | Yes |                  |     | ▲ Zoning     | Commercial |