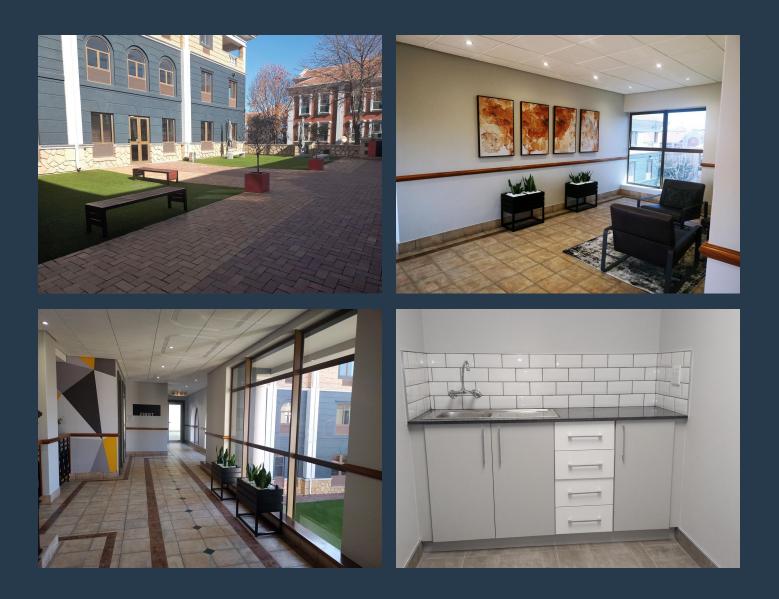

## SPIRE

www.spire.co.za

The office complex has several smaller office options that can be rented at flat rental rates that include water and Electricity. This newly renovated building has all the modern finishes, and the tenants can make use of the common area Auditorium and Meeting facilities and no additional charges. Each office is air conditioned, and has been renovated. This is the perfect space for a small business. The offices sizes range from 17m2 to 30 m2.Rivonia is a bustling neighbourhood with lots of small coffee shops and restaurants creating a lovely vibe. The office park is situated close to the Rivonia off ramps from the N1, providing quick and low traffic access. Our team of property professionals are ready to find your...

#### **PROPERTY DETAILS**

- ▲ Open Parking
- A Basement Parking
- 400.0 600.0
- Floor Size
  Zoning

**PROPERTY | WITH PURPOSE** 

R2,750 per month excl. VAT R137 per m<sup>2</sup>

www.spire.co.za