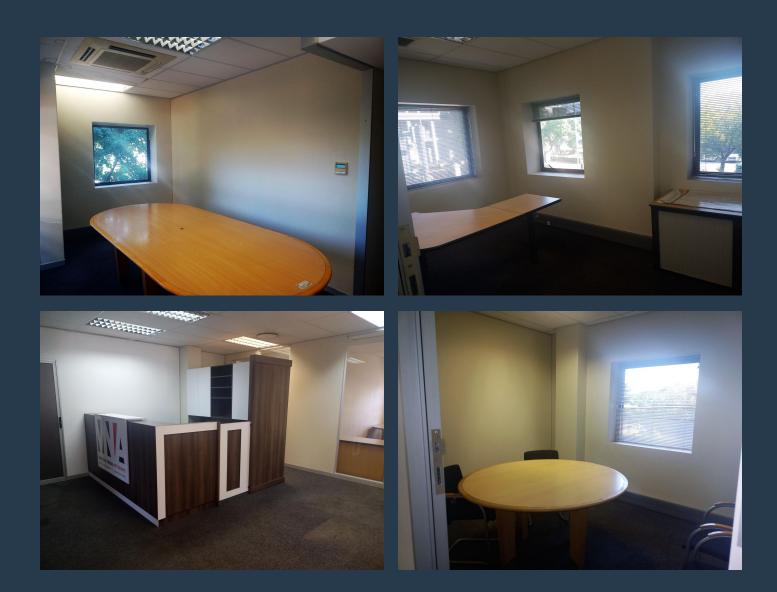

### LILLY OFFICE PARK

The Lilly park office complex is positioned on Rivonia Boulevard closer to the N1 Rivonia Highway on/off ramp. this office park is in a prime position with small bustling coffee shops in the same block and bringing a great vibe. The affordable office is on the first floor of the building, with two lifts for access. the park has 24 hour security and loads of parking. Our SPIRE team of property professionals are ready to find your perfect space. We have a longstanding relationship with the top property funds and property management companies. We feature properties from Gauteng's most exclusive, vibrant, and desirable commercial locations, Spire Property Brokers offer a premium property portfolio that showcases the very best Commercial...

#### **145M2 TO RENT RIVONIA CENTRAL**

#### **PROPERTY DETAILS**

- ▲ Floor Size
- 🔺 Zoning

145m<sup>2</sup> Commercial **PROPERTY | WITH PURPOSE** 