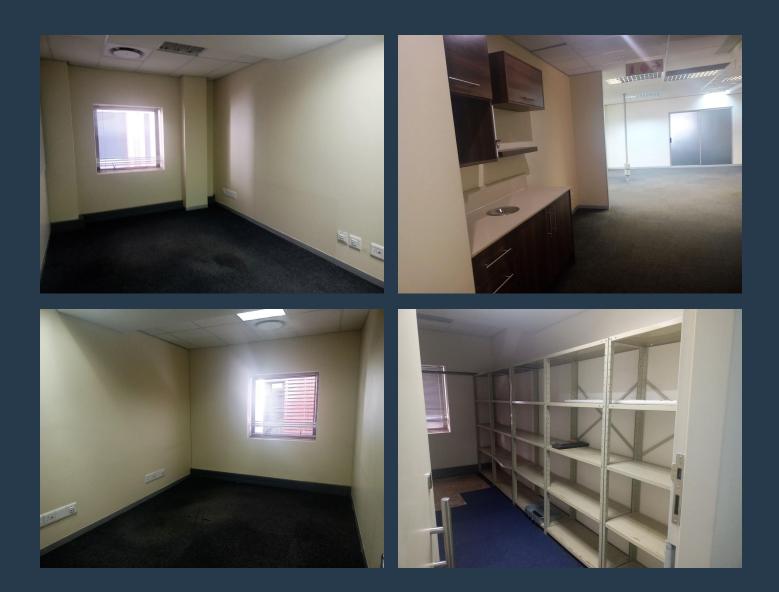

# SPIRE

www.spire.co.za

This neat and affordable office space is on the first floor, which has two Lifts providing excellent access, a small kitchenette with instant hot water unit. The rental includes 6 parking bays. The office park has excellent security and plenty of parking, located on Rivonia Boulevard closer to the Rivonia highway offramp. Our team of property professionals are ready to find your perfect space. We have a longstanding relationship with the top property funds and property management companies. We feature properties from Gauteng's most exclusive, vibrant, and desirable commercial locations, Spire Property Brokers offer a premium property portfolio that showcases the very best Commercial Space available on offer. Get in touch today, and...

### 219M2 TO RENT RIVONIA LILLY PARK OFFICE COMPLEX

#### **PROPERTY DETAILS**

Security

Air Conditioning

▲ Floor Size Yes Zoning

Yes

219m<sup>2</sup> Commercial **PROPERTY | WITH PURPOSE** 

R17,520 per month excl. VAT R80 per m<sup>2</sup>

SPIRE