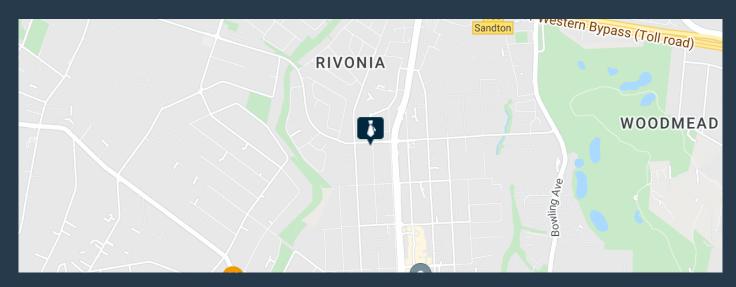

### TO LET OFFICE RIVONIA SANDTON

## R168,872 per month excl. VAT

R76 per m<sup>2</sup>

www.spire.co.za

This stand-alone Building has a 4 star Green building rating, with generator located in the secure office park of The Avenue's. 2200m2 across two floors The entire building is available or smaller 500m sections, the stand alone building has a central patio between the two wings, perfect for entertaining or creating an outside pause space, with coffee and canteen stations leading onto it. Two storage spaces in the basement totalling 195m2 and two caged area totalling 110m2 at R40/m2 Homestead Road Sandton is very close to the Rivonia on/off ramps to the N1 highway making it a quick access and avoiding traffic congestion. SPIRE have been helping businesses just like yours to find their perfect commercial retail or industrial space. Our...