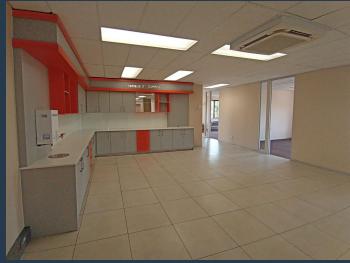

## R168,872 per month excl. VAT

R76 per m<sup>2</sup>

www.spire.co.za

This stand-alone Building has a 4 star Green building rating, with generator located in the secure office park of The Avenue's. 2200m2 across two floors The entire building is available or smaller 500m sections, the stand alone building has a central patio between the two wings, perfect for entertaining or creating an outside pause space, with coffee and canteen stations leading onto it. Two storage spaces in the basement totalling 195m2 and two caged area totalling 110m2 at R40/m2 Homestead Road Sandton is very close to the Rivonia on/off ramps to the N1 highway making it a quick access and avoiding traffic congestion. SPIRE have been helping businesses just like yours to find their perfect commercial retail or industrial space. Our...