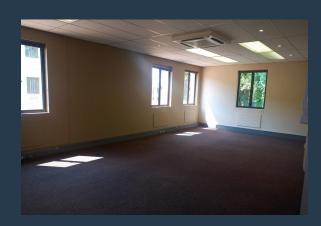

## R168,872 per month excl. VAT

R76 per m<sup>2</sup>

www.spire.co.za

This stand-alone Building has a 4 star Green building rating, with generator located in the secure office park of The Avenue's. 2200m2 across two floors The entire building is available or smaller 500m sections, the stand alone building has a central patio between the two wings, perfect for entertaining or creating an outside pause space, with coffee and canteen stations leading onto it. Two storage spaces in the basement totalling 195m2 and two caged area totalling 110m2 at R40/m2 Homestead Road Sandton is very close to the Rivonia on/off ramps to the N1 highway making it a quick access and avoiding traffic congestion. SPIRE have been helping businesses just like yours to find their perfect commercial retail or industrial space. Our...