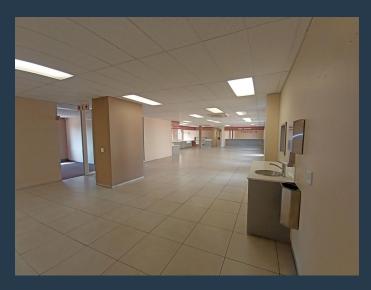

## R168,872 per month excl. VAT

R76 per m<sup>2</sup>

www.spire.co.za

This stand-alone Building has a 4 star Green building rating, with generator located in the secure office park of The Avenue's. 2200m2 across two floors The entire building is available or smaller 500m sections, the stand alone building has a central patio between the two wings, perfect for entertaining or creating an outside pause space, with coffee and canteen stations leading onto it. Two storage spaces in the basement totalling 195m2 and two caged area totalling 110m2 at R40/m2 Homestead Road Sandton is very close to the Rivonia on/off ramps to the N1 highway making it a quick access and avoiding traffic congestion. SPIRE have been helping businesses just like yours to find their perfect commercial retail or industrial space. Our...