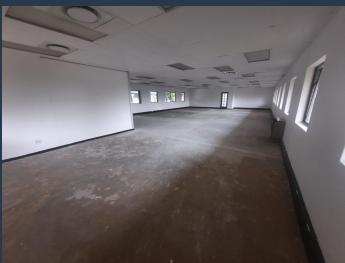

## R20,608 per month excl. VAT R104 per m<sup>2</sup>

www.spire.co.za

198.15 Sqm office space to rent in Rivonia. Bentley Office Park offers affordable office spaces ranging from 90 Sqm to 350 Sqm with the white box option. The commercial park has well-maintained grounds that make it a pleasing location to work in. Bentley Office Park is situated on the corner of Rivonia and Wessels Road, just of the N1 highway. The office park is easy accessed by public transport. Our team of property professionals are ready to find your perfect space. We have a longstanding relationship with the top property funds and property management companies. We feature properties from Gauteng's most exclusive, vibrant, and desirable commercial locations, Spire Property Brokers offer a premium property portfolio that showcases...

#### **PROPERTY DETAILS**

▲ Security▲ Air Conditioning

Yes

▲ Floor Size

198m²

Yes

▲ Zoning

Commercial