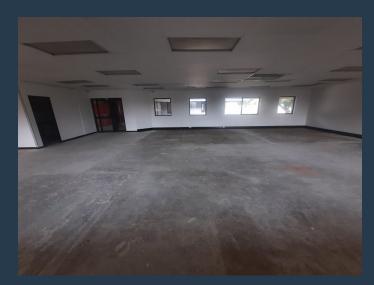

## R20,608 per month excl. VAT R104 per m<sup>2</sup>

www.spire.co.za

198.15 Sqm office space to rent in Rivonia. Bentley Office Park offers affordable office spaces ranging from 90 Sqm to 350 Sqm with the white box option. The commercial park has well-maintained grounds that make it a pleasing location to work in. Bentley Office Park is situated on the corner of Rivonia and Wessels Road, just of the N1 highway. The office park is easy accessed by public transport. Our team of property professionals are ready to find your perfect space. We have a longstanding relationship with the top property funds and property management companies. We feature properties from Gauteng's most exclusive, vibrant, and desirable commercial locations, Spire Property Brokers offer a premium property portfolio that showcases...

#### **PROPERTY DETAILS**

▲ Security▲ Air Conditioning

Yes

▲ Floor Size

198m²

Yes

▲ Zoning

Commercial