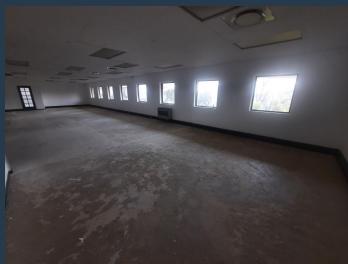

## R20,608 per month excl. VAT R104 per m<sup>2</sup>

www.spire.co.za

198.15 Sqm office space to rent in Rivonia. Bentley Office Park offers affordable office spaces ranging from 90 Sqm to 350 Sqm with the white box option. The commercial park has well-maintained grounds that make it a pleasing location to work in. Bentley Office Park is situated on the corner of Rivonia and Wessels Road, just of the N1 highway. The office park is easy accessed by public transport. Our team of property professionals are ready to find your perfect space. We have a longstanding relationship with the top property funds and property management companies. We feature properties from Gauteng's most exclusive, vibrant, and desirable commercial locations, Spire Property Brokers offer a premium property portfolio that showcases...

#### **PROPERTY DETAILS**

▲ Security▲ Air Conditioning

Yes

▲ Floor Size

198m²

Yes

▲ Zoning

Commercial