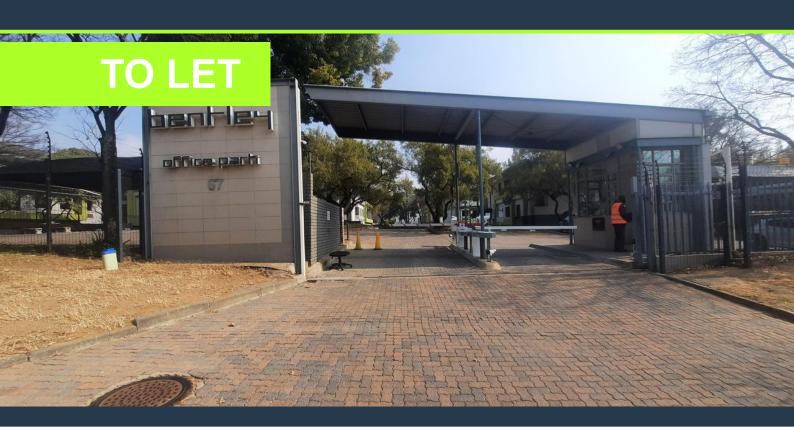

### OFFICE SPACE TO RENT RIVONIA I BENTLEY OFFICE PARK

## R20,608 per month excl. VAT R104 per m<sup>2</sup>

www.spire.co.za

198.15 Sqm office space to rent in Rivonia. Bentley Office Park offers affordable office spaces ranging from 90 Sqm to 350 Sqm with the white box option. The commercial park has well-maintained grounds that make it a pleasing location to work in. Bentley Office Park is situated on the corner of Rivonia and Wessels Road, just of the N1 highway. The office park is easy accessed by public transport. Our team of property professionals are ready to find your perfect space. We have a longstanding relationship with the top property funds and property management companies. We feature properties from Gauteng's most exclusive, vibrant, and desirable commercial locations, Spire Property Brokers offer a premium property portfolio that showcases...