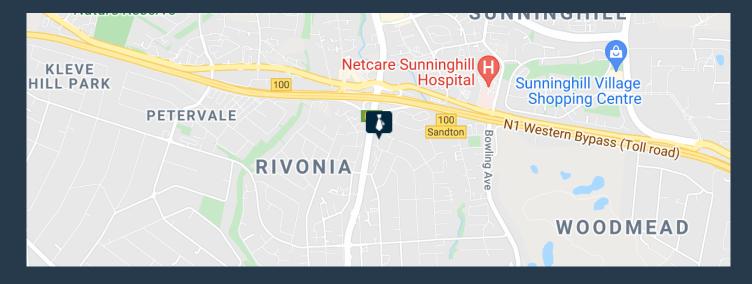

## R20,608 per month excl. VAT R104 per m<sup>2</sup>

www.spire.co.za

198.15 Sqm office space to rent in Rivonia. Bentley Office Park offers affordable office spaces ranging from 90 Sqm to 350 Sqm with the white box option. The commercial park has well-maintained grounds that make it a pleasing location to work in. Bentley Office Park is situated on the corner of Rivonia and Wessels Road, just of the N1 highway. The office park is easy accessed by public transport. Our team of property professionals are ready to find your perfect space. We have a longstanding relationship with the top property funds and property management companies. We feature properties from Gauteng's most exclusive, vibrant, and desirable commercial locations, Spire Property Brokers offer a premium property portfolio that showcases...

### OFFICE SPACE TO RENT RIVONIA I BENTLEY OFFICE PARK