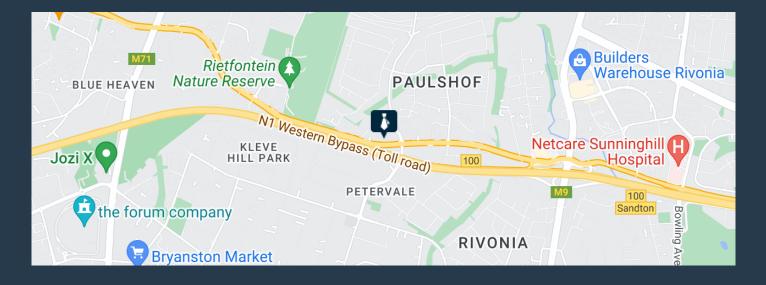

### SPIRE

www.spire.co.za

This beautiful office park with it stand alone buildings surrounding courtyard gardens and plenty off parking, has a ground floor office available of 938m2. The office space has two private balconies, two main entrance spaces for you to choose and a new modern look. Easy access from Fourways, Rivonia and Bryanston, the office complex is modern and inviting. Excellent Tenant incentives on a 3 year lease. Paulshof Sandton is positioned between the Rivonia and Fourways turn off the N1 highway, and 2 km from Main road leading to Midrand and Sandton. Our team of property professionals are ready to find your perfect space. We have a longstanding relationship with the top property funds and property management companies. We feature...

### TO LET GROUND FLOOR OFFICE PAULSHOF SANDTON