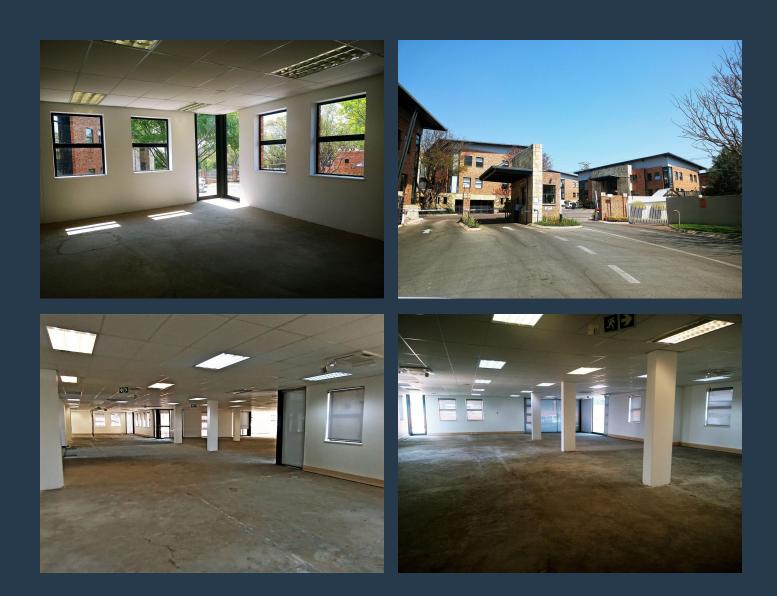

### SPIRE

www.spire.co.za

This beautiful office park with it stand alone buildings surrounding courtyard gardens and plenty off parking, has a ground floor office available of 938m2. The office space has two private balconies, two main entrance spaces for you to choose and a new modern look. Easy access from Fourways, Rivonia and Bryanston, the office complex is modern and inviting. Excellent Tenant incentives on a 3 year lease. Paulshof Sandton is positioned between the Rivonia and Fourways turn off the N1 highway, and 2 km from Main road leading to Midrand and Sandton. Our team of property professionals are ready to find your perfect space. We have a longstanding relationship with the top property funds and property management companies. We feature...

#### **PROPERTY DETAILS**

| Security         | Yes | ▲ Open Parking   | 350.0 | Floor Size | 938m²      |
|------------------|-----|------------------|-------|------------|------------|
| Air Conditioning | Yes | Basement Parking | 550.0 | 🔺 Zoning   | Commercial |