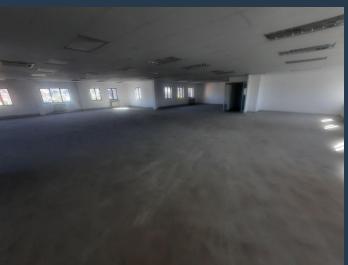

# R24,850 per month excl. VAT

R70 per m<sup>2</sup>

www.spire.co.za

355 sqm office space to Rent in Paulshof. First Floor-Manor 2 a well located and secure Office park on the corner of Witkoppen & Stone Haven Road in Paulshof. Situated next to Cambridge Crossing Retail centre, with easy access to the N1 Highway. White Boxed Office space with a kitchen and ready to MOVE your business IN. Our team of property professionals are ready to find your perfect space. We have a longstanding relationship with the top property funds and property management companies. We feature properties from Gauteng's most exclusive, vibrant, and desirable commercial locations, Spire Property Brokers offer a premium property portfolio that showcases the very best Commercial Space available on offer. Get in touch today, and...

### OFFICE SPACE TO RENT IN PAULSHOF I CAMBRIDGE MANOR