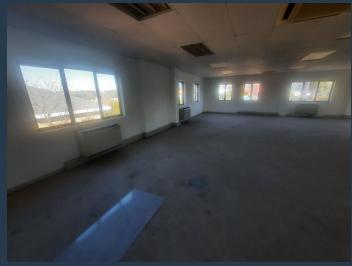

# R24,850 per month excl. VAT

R70 per m<sup>2</sup>

www.spire.co.za

355 sqm office space to Rent in Paulshof. First Floor-Manor 2 a well located and secure Office park on the corner of Witkoppen & Stone Haven Road in Paulshof. Situated next to Cambridge Crossing Retail centre, with easy access to the N1 Highway. White Boxed Office space with a kitchen and ready to MOVE your business IN. Our team of property professionals are ready to find your perfect space. We have a longstanding relationship with the top property funds and property management companies. We feature properties from Gauteng's most exclusive, vibrant, and desirable commercial locations, Spire Property Brokers offer a premium property portfolio that showcases the very best Commercial Space available on offer. Get in touch today, and...

### OFFICE SPACE TO RENT IN PAULSHOF I CAMBRIDGE MANOR