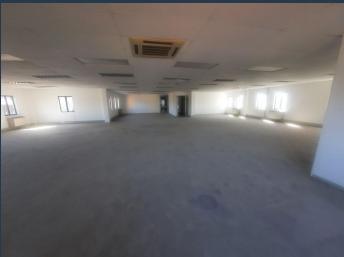

# R24,850 per month excl. VAT

R70 per m<sup>2</sup>

www.spire.co.za

355 sqm office space to Rent in Paulshof. First Floor-Manor 2 a well located and secure Office park on the corner of Witkoppen & Stone Haven Road in Paulshof. Situated next to Cambridge Crossing Retail centre, with easy access to the N1 Highway. White Boxed Office space with a kitchen and ready to MOVE your business IN. Our team of property professionals are ready to find your perfect space. We have a longstanding relationship with the top property funds and property management companies. We feature properties from Gauteng's most exclusive, vibrant, and desirable commercial locations, Spire Property Brokers offer a premium property portfolio that showcases the very best Commercial Space available on offer. Get in touch today, and...