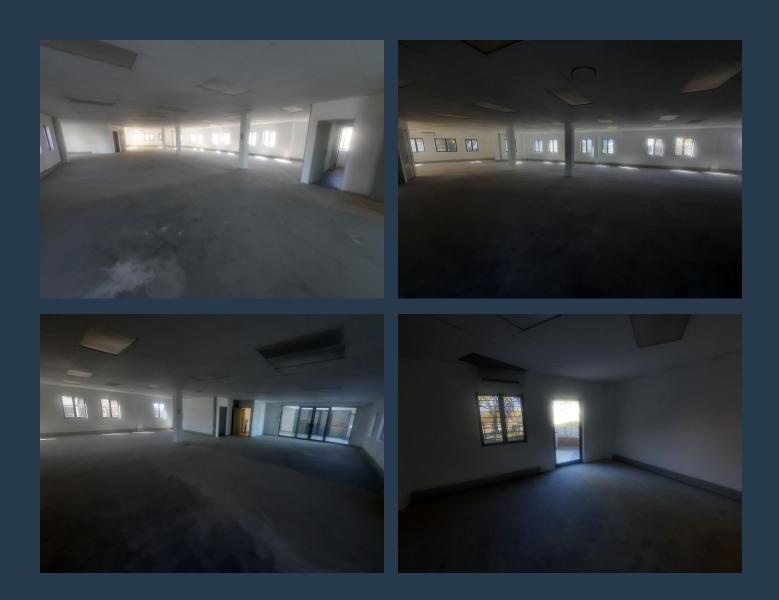

# SPIRE

www.spire.co.za

416 sqm office space to Rent in Paulshof. First Floor -Manor 2 a well located and secure Office park on the corner of Witkoppen & Stone Haven Road in Paulshof. Situated next to Cambridge Crossing Retail centre, with easy access to the N1 Highway. White Boxed Office space with a kitchen and ready to MOVE your business IN. Our team of property professionals are ready to find your perfect space. We have a longstanding relationship with the top property funds and property management companies. We feature properties from Gauteng's most exclusive, vibrant, and desirable commercial locations, Spire Property Brokers offer a premium property portfolio that showcases the very best Commercial Space available on offer. Get in touch today,...

#### **PROPERTY DETAILS**

- Security
- Air Conditioning
- ▲ Open Parking ▲ Covered Parking

Yes

Yes

- ▲ Basement Parking
- 5.0 ▲ Floor Size
  5.0 ▲ Zoning
  5.0
- 416m<sup>2</sup> Commercial

**PROPERTY | WITH PURPOSE** 