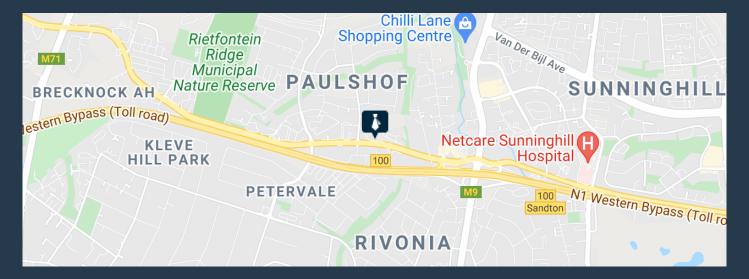

# SPIRE

www.spire.co.za

416 sqm office space to Rent in Paulshof. First Floor -Manor 2 a well located and secure Office park on the corner of Witkoppen & Stone Haven Road in Paulshof. Situated next to Cambridge Crossing Retail centre, with easy access to the N1 Highway. White Boxed Office space with a kitchen and ready to MOVE your business IN. Our team of property professionals are ready to find your perfect space. We have a longstanding relationship with the top property funds and property management companies. We feature properties from Gauteng's most exclusive, vibrant, and desirable commercial locations, Spire Property Brokers offer a premium property portfolio that showcases the very best Commercial Space available on offer. Get in touch today,...

### OFFICE SPACE TO RENT ON WITKOPPEN ROAD I CAMBRIDGE MANOR