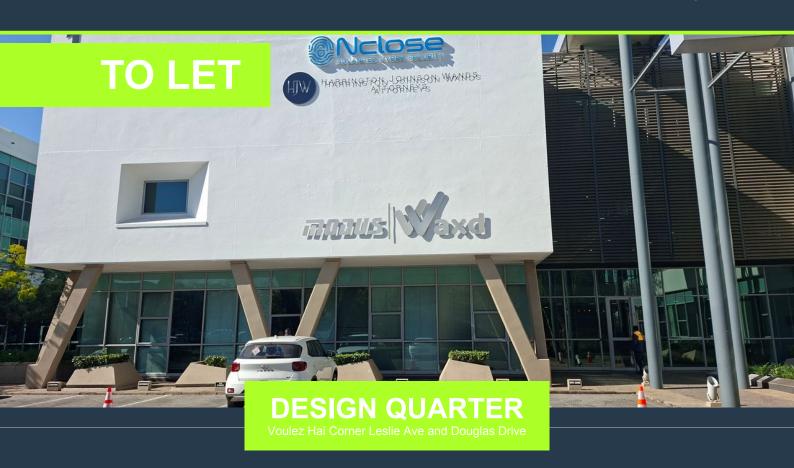

## R52,530 per month excl. VAT R170 per m<sup>2</sup>

www.spire.co.za

309m² A Grade Office Space to Let in The Design Quarter-Sandton. These modern, extremely well appointed, air-conditioned and fully carpeted offices with own kitchen plus access to a common use outside courtyard terrace at the Design Quarter, provide an extremely spacious, upmarket, well-lit, and functional workspace. Large floor-to-ceiling windows allow for ample natural light. This space, which is currently undergoing repainting boasts an excellent fitout and is located on the ground floor and would suit medium to large-sized businesses or professional firms seeking a modern, attractive and very upmarket space in a landmark location in Sandton. Design Quarter is ideally situated at the intersection of Winnie Mandela Drive (William...

### 309M<sup>2</sup> A GRADE OFFICE SPACE TO LET IN THE DESIGN QUARTER-SANDTON