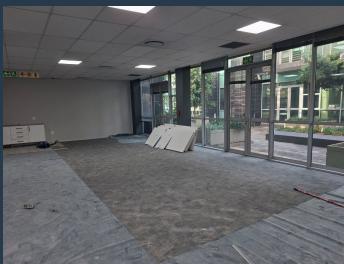

## R52,530 per month excl. VAT R170 per m<sup>2</sup>

www.spire.co.za

309m² A Grade Office Space to Let in The Design Quarter-Sandton. These modern, extremely well appointed, air-conditioned and fully carpeted offices with own kitchen plus access to a common use outside courtyard terrace at the Design Quarter, provide an extremely spacious, upmarket, well-lit, and functional workspace. Large floor-to-ceiling windows allow for ample natural light. This space, which is currently undergoing repainting boasts an excellent fitout and is located on the ground floor and would suit medium to large-sized businesses or professional firms seeking a modern, attractive and very upmarket space in a landmark location in Sandton. Design Quarter is ideally situated at the intersection of Winnie Mandela Drive (William...