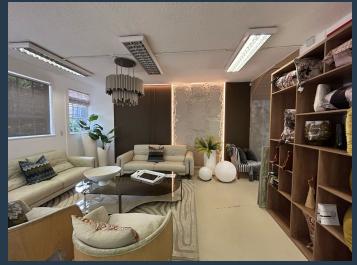

R37,800 per month excl. VAT R140 per m<sup>2</sup>

www.spire.co.za

270m² Showroom to rent in Kramerville . A premium 270m² lower ground-floor showroom is now available to let in the sought-after Kramerville design district, offered at a competitive rental rate of R150/m² (excluding VAT and utilities). This open-plan space provides a versatile layout, ideal for retail displays, creative workspaces, or high-end product showrooms. The unit benefits from ample natural light, standard lighting throughout, air conditioning for climate control, and security bars for added safety. On-site parking is available for both staff and visitors, with tenant bays offered at R850 per month. Strategically located just minutes from the Sandton CBD, the property enjoys excellent accessibility via the M1 highway and major...