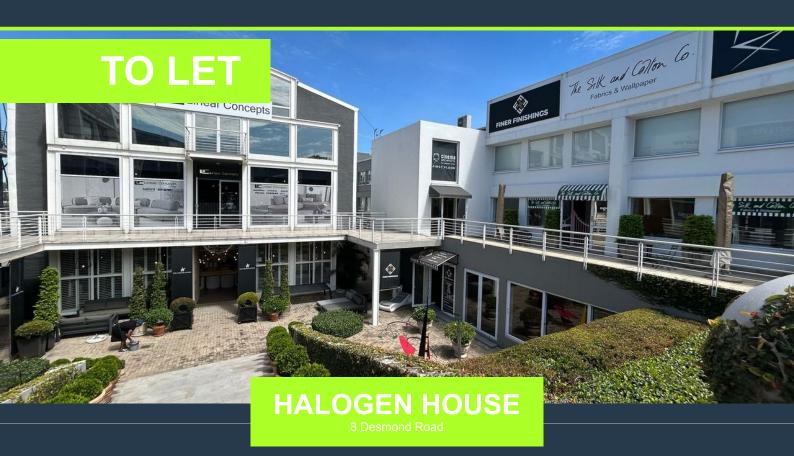

R37,800 per month excl. VAT R140 per m<sup>2</sup>

www.spire.co.za

270m² Showroom to rent in Kramerville . A premium 270m² lower ground-floor showroom is now available to let in the sought-after Kramerville design district, offered at a competitive rental rate of R150/m² (excluding VAT and utilities). This open-plan space provides a versatile layout, ideal for retail displays, creative workspaces, or high-end product showrooms. The unit benefits from ample natural light, standard lighting throughout, air conditioning for climate control, and security bars for added safety. On-site parking is available for both staff and visitors, with tenant bays offered at R850 per month. Strategically located just minutes from the Sandton CBD, the property enjoys excellent accessibility via the M1 highway and major...

## 270M2 SHOWROOM TO RENT IN KRAMERVILLE