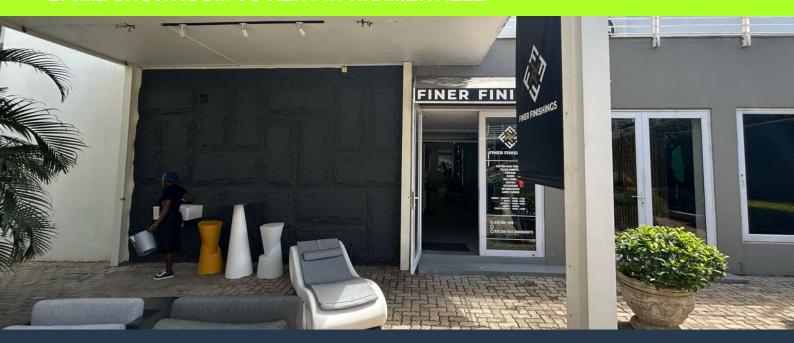

R37,800 per month excl. VAT R140 per m<sup>2</sup>

www.spire.co.za

270m² Showroom to rent in Kramerville . A premium 270m² lower ground-floor showroom is now available to let in the sought-after Kramerville design district, offered at a competitive rental rate of R150/m² (excluding VAT and utilities). This open-plan space provides a versatile layout, ideal for retail displays, creative workspaces, or high-end product showrooms. The unit benefits from ample natural light, standard lighting throughout, air conditioning for climate control, and security bars for added safety. On-site parking is available for both staff and visitors, with tenant bays offered at R850 per month. Strategically located just minutes from the Sandton CBD, the property enjoys excellent accessibility via the M1 highway and major...