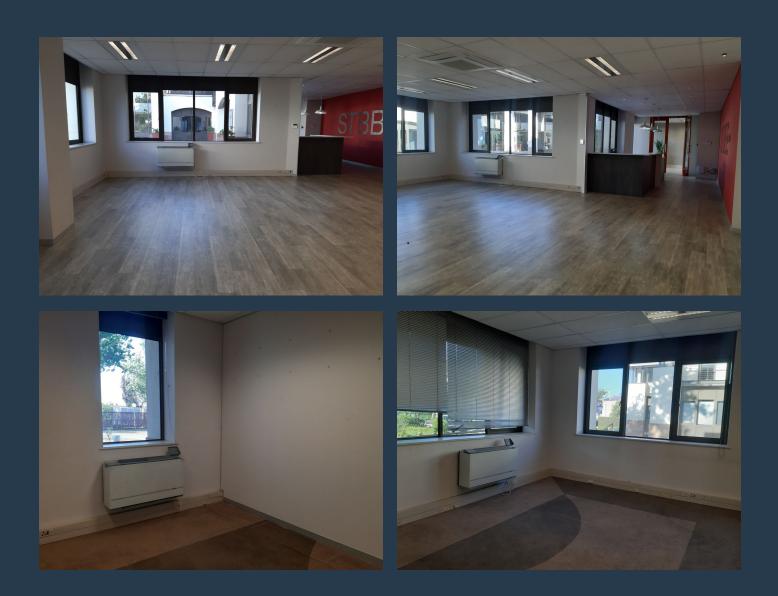

### BOUNDRY PLACE

210m2 Office Space to rent in Illovo. The premise if fully fitted and ready to occupy. The office is located on the ground floor in a great commercial building. The premise has back electricity as well as back up water. The premise offers a reception area, an open plan workspace and 3 private office. Illovo is strategically located between Rosebank, Sandton and Melrose. Illovo has the right space for your business. With the biggest assortment of Office Space to Rent in Illovo, Spire Properties is well positioned to find your ideal commercial space. Our area agents have years of experience in the Sandton area and have established a strong relationship with property owners and landlords. Our business relationships allow us to structure the...

#### **OFFICE SPACE TO RENT IN ILLOVO**

#### **PROPERTY DETAILS**

| Security |
|----------|
|----------|

Air Conditioning

| ▲ Open Parking     |
|--------------------|
| Covered Parking    |
| A Basement Parking |

Yes

Yes

- 1.0 ▲ Floor Size
  2.0 ▲ Zoning
  3.0
- 210m<sup>2</sup> Commercial