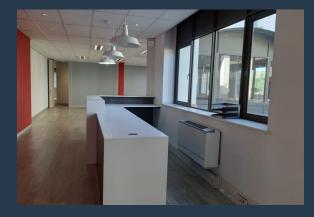

### BOUNDRY PLACE

210m2 Office Space to rent in Illovo. The premise if fully fitted and ready to occupy. The office is located on the ground floor in a great commercial building. The premise has back electricity as well as back up water. The premise offers a reception area, an open plan workspace and 3 private office. Illovo is strategically located between Rosebank, Sandton and Melrose. Illovo has the right space for your business. With the biggest assortment of Office Space to Rent in Illovo, Spire Properties is well positioned to find your ideal commercial space. Our area agents have years of experience in the Sandton area and have established a strong relationship with property owners and landlords. Our business relationships allow us to structure the...