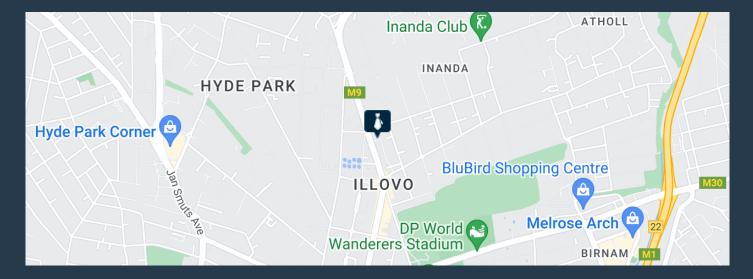

### BOUNDRY PLACE

210m2 Office Space to rent in Illovo. The premise if fully fitted and ready to occupy. The office is located on the ground floor in a great commercial building. The premise has back electricity as well as back up water. The premise offers a reception area, an open plan workspace and 3 private office. Illovo is strategically located between Rosebank, Sandton and Melrose. Illovo has the right space for your business. With the biggest assortment of Office Space to Rent in Illovo, Spire Properties is well positioned to find your ideal commercial space. Our area agents have years of experience in the Sandton area and have established a strong relationship with property owners and landlords. Our business relationships allow us to structure the...