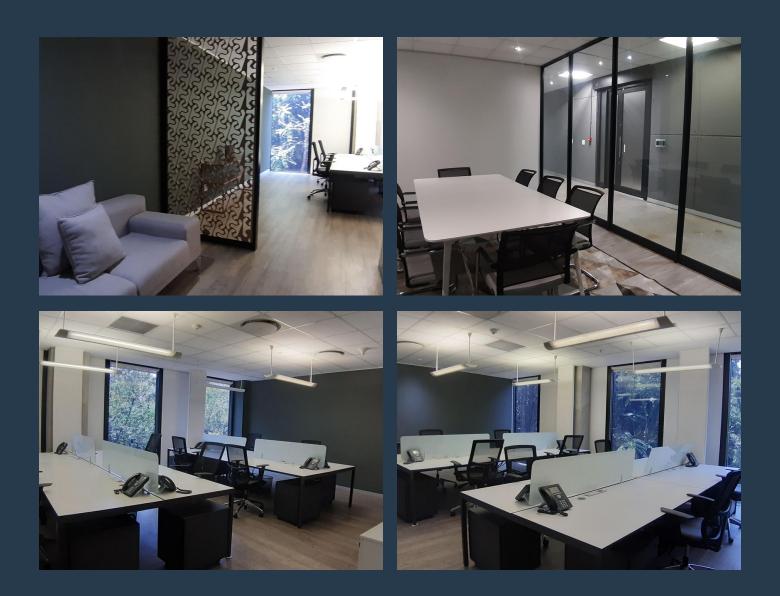

## SPIRE

www.spire.co.za

92m2 Office space to rent in Illovo. The first floor has a full bouquet of shared services where costs have been apportioned according to the physical office space occupied on the floor plate (Contribution ratio). This allows for the complete use of both fundamental and luxurious services without the concern and commitment of individual service company agreements as well the maintenance that goes with the upkeep of the infrastructure for these. Illovo is a popular location within the Sandton area and has a mix of residential as well as office parks. The Commercial node is centred around Fricker Road and the area is within easy reach by road to the Sandton Central CBD, Rosebank as well as Hyde Park. Illovo has quick and easy access to...

#### PROPERTY DETAILS

- ▲ Security
- Air Conditioning
- ▲ Floor Size ▲ Zoning

Yes

Yes

92m² Commercial **PROPERTY | WITH PURPOSE** 