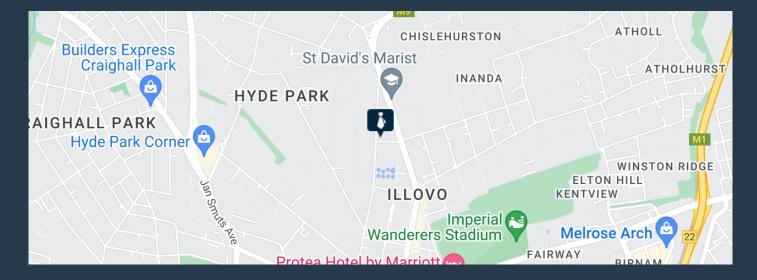

## SPIRE

www.spire.co.za

92m2 Office space to rent in Illovo. The first floor has a full bouquet of shared services where costs have been apportioned according to the physical office space occupied on the floor plate (Contribution ratio). This allows for the complete use of both fundamental and luxurious services without the concern and commitment of individual service company agreements as well the maintenance that goes with the upkeep of the infrastructure for these. Illovo is a popular location within the Sandton area and has a mix of residential as well as office parks. The Commercial node is centred around Fricker Road and the area is within easy reach by road to the Sandton Central CBD, Rosebank as well as Hyde Park. Illovo has quick and easy access to...

### **OFFICE SPACE TO RENT IN ILLOVO**