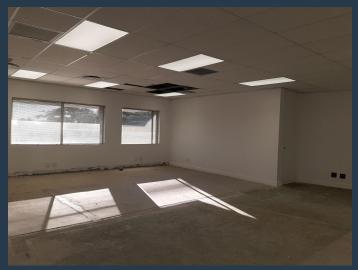

## R49,790 per month excl. VAT R130 per m<sup>2</sup>

www.spire.co.za

383m2 office space to rent in Illovo. The building is located in Illovo, The premise is white boxed and ready for you to make to your personal space. The building is located close to public transport route. There is a SmartMove incentive for 36 months lease to qualifying tenants. Illovo has predominantly low rise commercial buildings offering flexible work spaces set in beautiful and well kept business parks. Rentals are competitive and most buildings are able to offer ample parking ratios. Excellent security provided in all the business parks. Offices in the precinct are highly sought-after due to the prime location and the numerous amenities in close proximity.

#### **PROPERTY DETAILS**

▲ Security▲ Air Conditioning

Yes

▲ Floor Size

383m²

Yes A Zoning

Commercial