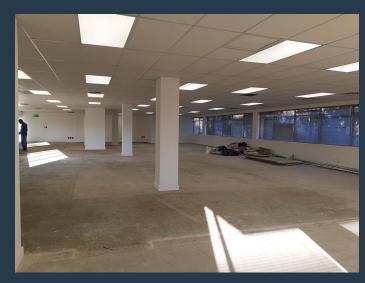

## R49,790 per month excl. VAT R130 per m<sup>2</sup>

www.spire.co.za

383m2 office space to rent in Illovo. The building is located in Illovo, The premise is white boxed and ready for you to make to your personal space. The building is located close to public transport route. There is a SmartMove incentive for 36 months lease to qualifying tenants. Illovo has predominantly low rise commercial buildings offering flexible work spaces set in beautiful and well kept business parks. Rentals are competitive and most buildings are able to offer ample parking ratios. Excellent security provided in all the business parks. Offices in the precinct are highly sought-after due to the prime location and the numerous amenities in close proximity.

#### **PROPERTY DETAILS**

▲ Security▲ Air Conditioning

Yes

▲ Floor Size

383m²

Yes A Zoning

Commercial