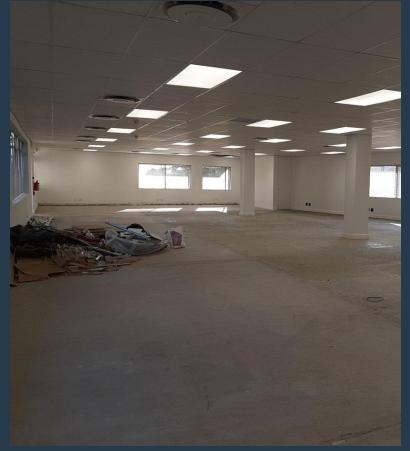

## R49,790 per month excl. VAT R130 per m<sup>2</sup>

www.spire.co.za

383m2 office space to rent in Illovo. The building is located in Illovo, The premise is white boxed and ready for you to make to your personal space. The building is located close to public transport route. There is a SmartMove incentive for 36 months lease to qualifying tenants. Illovo has predominantly low rise commercial buildings offering flexible work spaces set in beautiful and well kept business parks. Rentals are competitive and most buildings are able to offer ample parking ratios. Excellent security provided in all the business parks. Offices in the precinct are highly sought-after due to the prime location and the numerous amenities in close proximity.

#### **PROPERTY DETAILS**

▲ Security▲ Air Conditioning

Yes

▲ Floor Size

383m²

Yes A Zoning

Commercial