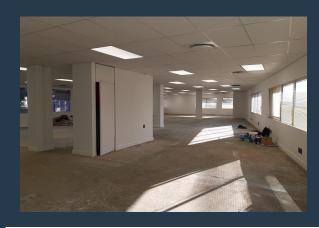

## R49,790 per month excl. VAT R130 per m<sup>2</sup>

www.spire.co.za

383m2 office space to rent in Illovo. The building is located in Illovo, The premise is white boxed and ready for you to make to your personal space. The building is located close to public transport route. There is a SmartMove incentive for 36 months lease to qualifying tenants. Illovo has predominantly low rise commercial buildings offering flexible work spaces set in beautiful and well kept business parks. Rentals are competitive and most buildings are able to offer ample parking ratios. Excellent security provided in all the business parks. Offices in the precinct are highly sought-after due to the prime location and the numerous amenities in close proximity.

#### **PROPERTY DETAILS**

▲ Security▲ Air Conditioning

Yes

▲ Floor Size

383m²

Yes A Zoning

Commercial