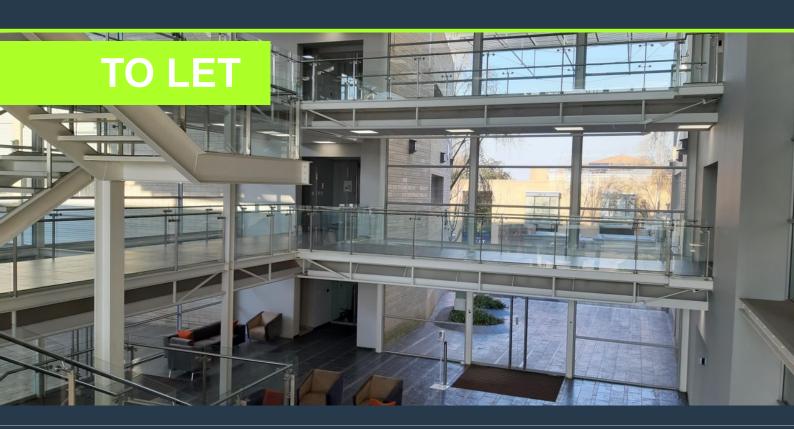

## R49,790 per month excl. VAT R130 per m<sup>2</sup>

www.spire.co.za

383m2 office space to rent in Illovo. The building is located in Illovo, The premise is white boxed and ready for you to make to your personal space. The building is located close to public transport route. There is a SmartMove incentive for 36 months lease to qualifying tenants. Illovo has predominantly low rise commercial buildings offering flexible work spaces set in beautiful and well kept business parks. Rentals are competitive and most buildings are able to offer ample parking ratios. Excellent security provided in all the business parks. Offices in the precinct are highly sought-after due to the prime location and the numerous amenities in close proximity.