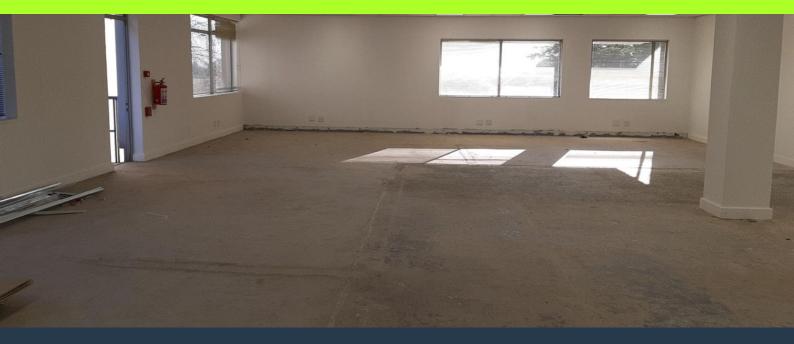

## R49,790 per month excl. VAT R130 per m<sup>2</sup>

www.spire.co.za

383m2 office space to rent in Illovo. The building is located in Illovo, The premise is white boxed and ready for you to make to your personal space. The building is located close to public transport route. There is a SmartMove incentive for 36 months lease to qualifying tenants. Illovo has predominantly low rise commercial buildings offering flexible work spaces set in beautiful and well kept business parks. Rentals are competitive and most buildings are able to offer ample parking ratios. Excellent security provided in all the business parks. Offices in the precinct are highly sought-after due to the prime location and the numerous amenities in close proximity.

#### **PROPERTY DETAILS**

▲ Security▲ Air Conditioning

Yes

▲ Floor Size

383m²

Yes A Zoning

Commercial