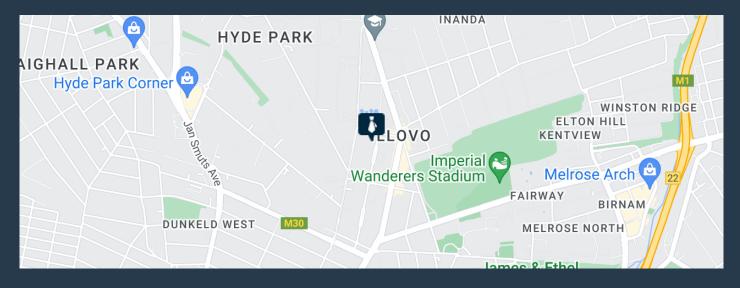

## R49,790 per month excl. VAT R130 per m<sup>2</sup>

www.spire.co.za

383m2 office space to rent in Illovo. The building is located in Illovo, The premise is white boxed and ready for you to make to your personal space. The building is located close to public transport route. There is a SmartMove incentive for 36 months lease to qualifying tenants. Illovo has predominantly low rise commercial buildings offering flexible work spaces set in beautiful and well kept business parks. Rentals are competitive and most buildings are able to offer ample parking ratios. Excellent security provided in all the business parks. Offices in the precinct are highly sought-after due to the prime location and the numerous amenities in close proximity.

### OFFICE SPACE TO RENT IN ILLOVO