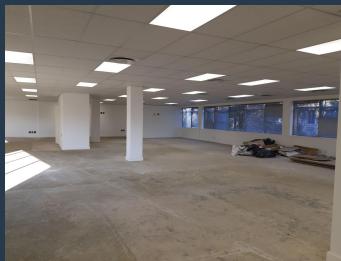

## R49,790 per month excl. VAT R130 per m<sup>2</sup>

www.spire.co.za

383m2 office space to rent in Illovo. The building is located in Illovo, The premise is white boxed and ready for you to make to your personal space. The building is located close to public transport route. There is a SmartMove incentive for 36 months lease to qualifying tenants. Illovo has predominantly low rise commercial buildings offering flexible work spaces set in beautiful and well kept business parks. Rentals are competitive and most buildings are able to offer ample parking ratios. Excellent security provided in all the business parks. Offices in the precinct are highly sought-after due to the prime location and the numerous amenities in close proximity.

#### **PROPERTY DETAILS**

▲ Security▲ Air Conditioning

Yes

▲ Floor Size

383m²

Yes A Zoning

Commercial