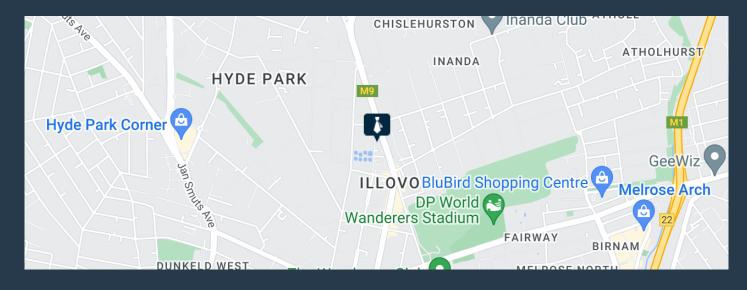

R132,600 per month excl. VAT

SPIRE

1020m2 office space to rent in Illovo. The premise is fully raised, with a kitchenet. The office is more open plan and has a few private offices and a boardroom. The option for the whole building to be leased is also available. Ilovo is a suburb of Sandton, South Africa. It borders Hyde Park, Sandhurst, Inanda and Melrose. Illovo is sought-after and home to many young professionals and creatives because of its close proximity to Sandton and Johannesburg business centres and many affordable apartment blocks. It is located in Region E of the City of Johannesburg Metropolitan Municipality.

### OFFICE SPACE TO RENT IN ILLOVO