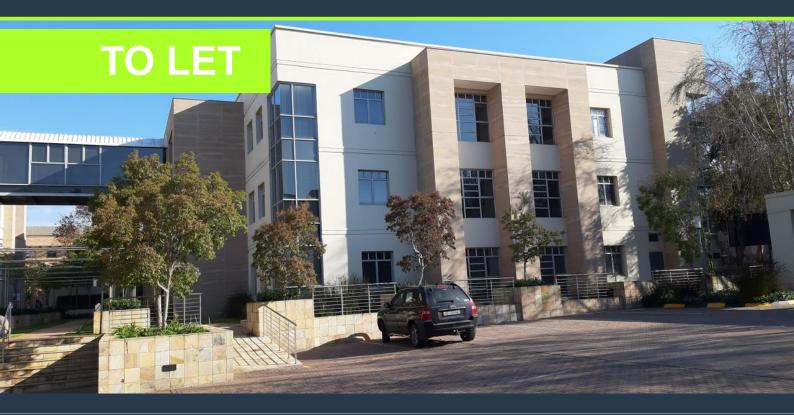

R132,600 per month excl. VAT

SPIRE

1020m2 office space to rent in Illovo. The premise is fully raised, with a kitchenet. The office is more open plan and has a few private offices and a boardroom. The option for the whole building to be leased is also available. Ilovo is a suburb of Sandton, South Africa. It borders Hyde Park, Sandhurst, Inanda and Melrose. Illovo is sought-after and home to many young professionals and creatives because of its close proximity to Sandton and Johannesburg business centres and many affordable apartment blocks. It is located in Region E of the City of Johannesburg Metropolitan Municipality.

### OFFICE SPACE TO RENT IN ILLOVO