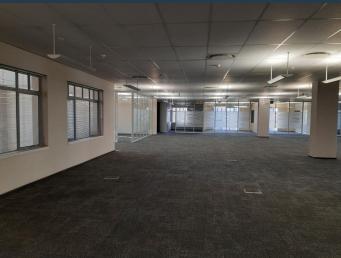

R132,600 per month excl. VAT

SPIRE

1020m2 office space to rent in Illovo. The premise is fully raised, with a kitchenet. The office is more open plan and has a few private offices and a boardroom. The option for the whole building to be leased is also available. Ilovo is a suburb of Sandton, South Africa. It borders Hyde Park, Sandhurst, Inanda and Melrose. Illovo is sought-after and home to many young professionals and creatives because of its close proximity to Sandton and Johannesburg business centres and many affordable apartment blocks. It is located in Region E of the City of Johannesburg Metropolitan Municipality.

#### **PROPERTY DETAILS**

▲ Security▲ Air Conditioning

Yes Yes ▲ Floor Size▲ Zoning

1020m²

Commercial