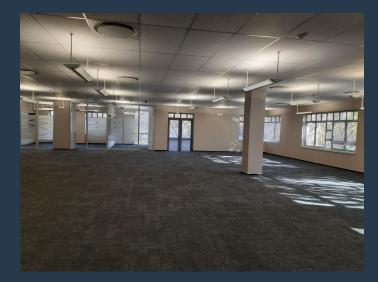

R132,600 per month excl. VAT

SPIRE

1020m2 office space to rent in Illovo. The premise is fully raised, with a kitchenet. The office is more open plan and has a few private offices and a boardroom. The option for the whole building to be leased is also available. Ilovo is a suburb of Sandton, South Africa. It borders Hyde Park, Sandhurst, Inanda and Melrose. Illovo is sought-after and home to many young professionals and creatives because of its close proximity to Sandton and Johannesburg business centres and many affordable apartment blocks. It is located in Region E of the City of Johannesburg Metropolitan Municipality.

#### **PROPERTY DETAILS**

▲ Security▲ Air Conditioning

Yes Yes ▲ Floor Size▲ Zoning

1020m²

Commercial