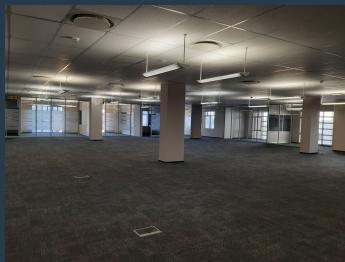

## R132,600 per month excl. VAT

R130 per m<sup>2</sup>

www.spire.co.za

1020m2 office space to rent in Illovo. The premise is fully raised, with a kitchenet. The office is more open plan and has a few private offices and a boardroom. The option for the whole building to be leased is also available. Ilovo is a suburb of Sandton, South Africa. It borders Hyde Park, Sandhurst, Inanda and Melrose. Illovo is sought-after and home to many young professionals and creatives because of its close proximity to Sandton and Johannesburg business centres and many affordable apartment blocks. It is located in Region E of the City of Johannesburg Metropolitan Municipality.

#### **PROPERTY DETAILS**

▲ Security ▲ Air Conditioning

Yes Yes ▲ Zoning

▲ Floor Size

1020m<sup>2</sup> Commercial