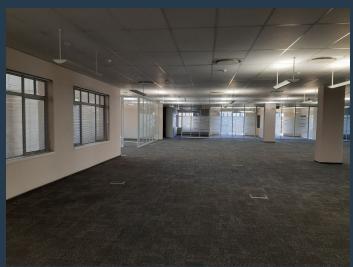

## R132,600 per month excl. VAT

R130 per m<sup>2</sup>

www.spire.co.za

1020m2 office space to rent in Illovo. The premise is fully raised, with a kitchenet. The office is more open plan and has a few private offices and a boardroom. The option for the whole building to be leased is also available. Ilovo is a suburb of Sandton, South Africa. It borders Hyde Park, Sandhurst, Inanda and Melrose. Illovo is sought-after and home to many young professionals and creatives because of its close proximity to Sandton and Johannesburg business centres and many affordable apartment blocks. It is located in Region E of the City of Johannesburg Metropolitan Municipality.

#### **PROPERTY DETAILS**

▲ Security ▲ Air Conditioning

Yes Yes ▲ Zoning

▲ Floor Size

1020m<sup>2</sup> Commercial