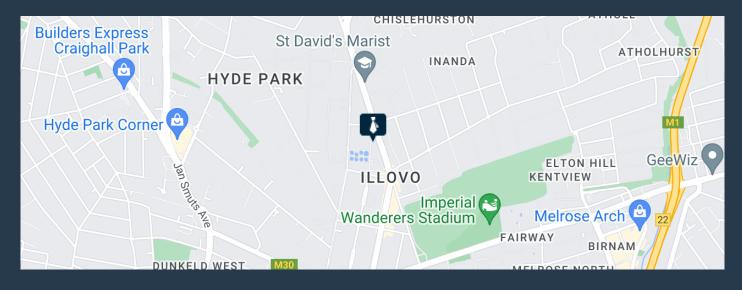

## R132,600 per month excl. VAT

R130 per m<sup>2</sup>

www.spire.co.za

1020m2 office space to rent in Illovo. The premise is fully raised, with a kitchenet. The office is more open plan and has a few private offices and a boardroom. The option for the whole building to be leased is also available. Ilovo is a suburb of Sandton, South Africa. It borders Hyde Park, Sandhurst, Inanda and Melrose. Illovo is sought-after and home to many young professionals and creatives because of its close proximity to Sandton and Johannesburg business centres and many affordable apartment blocks. It is located in Region E of the City of Johannesburg Metropolitan Municipality.

### OFFICE SPACE TO RENT IN ILLOVO