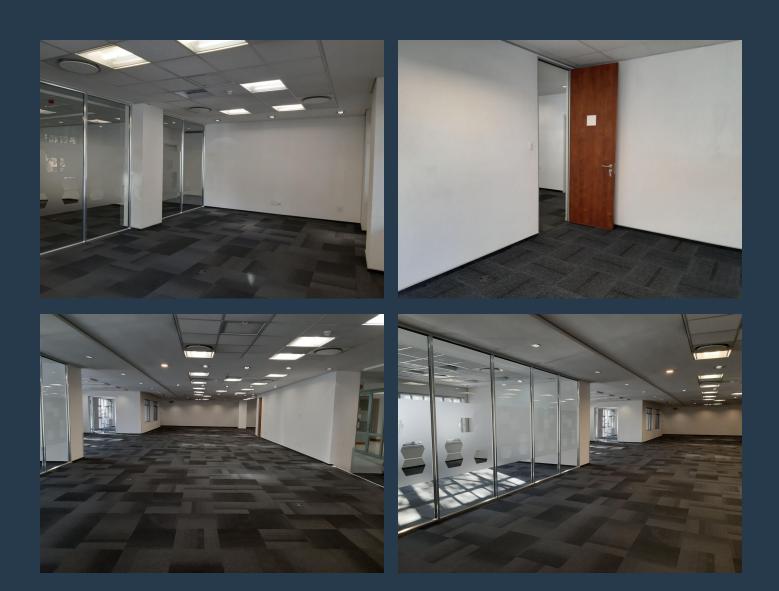

# SPIRE

www.spire.co.za

1060m2 office space to rent in Illovo. The premise is a ground floor space with a ramp. There is a large boardroom with multiple private offices as well as an open plan area. This is fully fitted space with a kitchenette and a small balcony. Commercial Property to Rent Illovo. Illovo is a popular location within the Sandton area and has a mix of residential as well as office parks. The Commercial node is centred around Fricker Road and the area is within easy reach by road to the Sandton Central CBD, Rosebank as well as Hyde Park. Illovo has quick and easy access to surrounding highways as well as many public transport services.

### **OFFICE SPACE TO RENT IN ILLOVO**