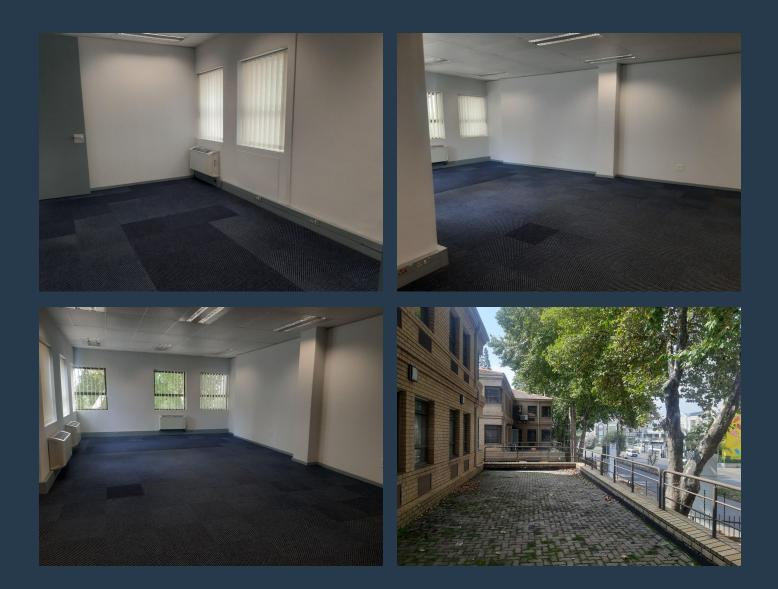

# SPIRE

www.spire.co.za

339m2 Office space to rent in Illovo. The office is well paced with a private balcony. The property is fully fitted and has a private bathroom and a small kitchenet. With ample parking close. Illovo has predominantly low rise commercial buildings offering flexible work spaces set in beautiful and well kept business parks. Rentals are competitive and most buildings are able to offer ample parking ratios. Excellent security provided in all the business parks. Offices in the precinct are highly sought-after due to the prime location and the numerous amenities in close proximity.

### **OFFICE SPACE TO RENT IN ILLOVO**

#### **PROPERTY DETAILS**

- ▲ Security
- Air Conditioning
- Yes ▲ Floor Size Yes ▲ Zoning

**PROPERTY | WITH PURPOSE** 

R37,290 per month excl. VAT R110 per m<sup>2</sup>