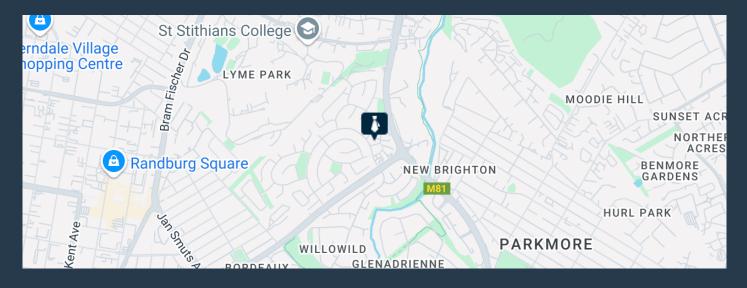

R43,600 per month excl. VAT R109 per m<sup>2</sup>

SPIRE

www.spire.co.za

400 m² Office Space to Rent in Hurlingham Office Park, Sandton. This fully carpeted, ground-floor office in Hurlingham Office Park offers a bright and efficient workspace in a secure, well-established setting. The unit features open-plan areas that can be utilized as such or divided as needed, along with private offices. Numerous large windows allow ample natural light, creating a pleasant working environment. The office has it's own modern kitchen and direct access to a large tiled outdoor area. The layout is ideal for a medium to large-sized business or professional firm looking for a well-maintained space in a picturesque central location. Hurlingham Office Park is positioned on the corner of Winnie Mandela Drive (William Nicol), and...