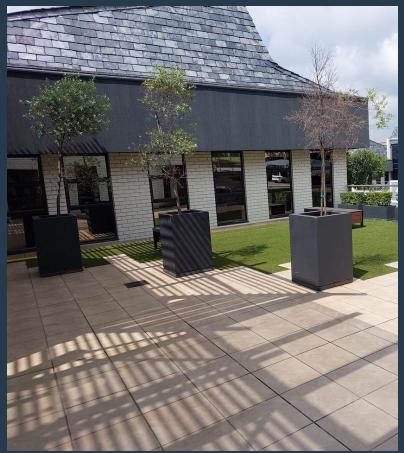

R43,600 per month excl. VAT R109 per m<sup>2</sup>

SPIRE

www.spire.co.za

400 m² Office Space to Rent in Hurlingham Office Park, Sandton. This fully carpeted, ground-floor office in Hurlingham Office Park offers a bright and efficient workspace in a secure, well-established setting. The unit features open-plan areas that can be utilized as such or divided as needed, along with private offices. Numerous large windows allow ample natural light, creating a pleasant working environment. The office has it's own modern kitchen and direct access to a large tiled outdoor area. The layout is ideal for a medium to large-sized business or professional firm looking for a well-maintained space in a picturesque central location. Hurlingham Office Park is positioned on the corner of Winnie Mandela Drive (William Nicol), and...