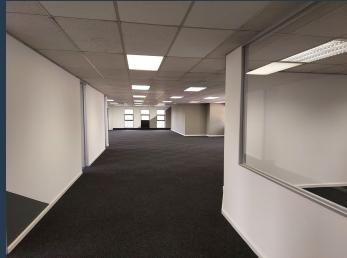

R43,600 per month excl. VAT R109 per m<sup>2</sup>

SPIRE

www.spire.co.za

400 m² Office Space to Rent in Hurlingham Office Park, Sandton. This fully carpeted, ground-floor office in Hurlingham Office Park offers a bright and efficient workspace in a secure, well-established setting. The unit features open-plan areas that can be utilized as such or divided as needed, along with private offices. Numerous large windows allow ample natural light, creating a pleasant working environment. The office has it's own modern kitchen and direct access to a large tiled outdoor area. The layout is ideal for a medium to large-sized business or professional firm looking for a well-maintained space in a picturesque central location. Hurlingham Office Park is positioned on the corner of Winnie Mandela Drive (William Nicol), and...