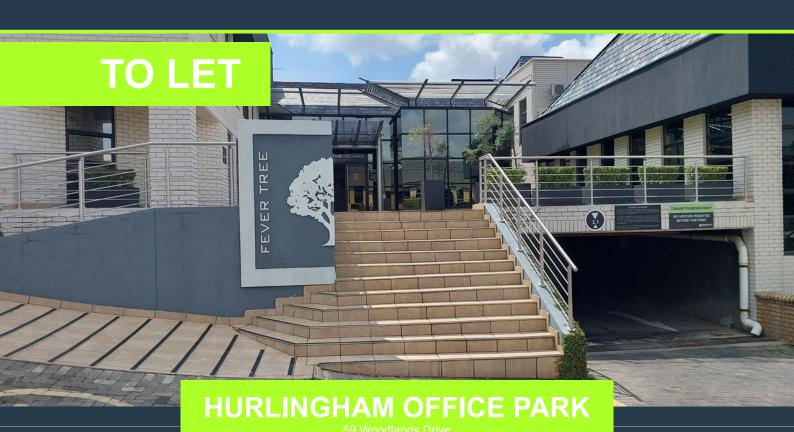

## 400 M² OFFICE SPACE TO RENT IN HURLINGHAM OFFICE PARK-SANDTON

R43,600 per month excl. VAT R109 per m<sup>2</sup>

SPIRE

www.spire.co.za

400 m² Office Space to Rent in Hurlingham Office Park, Sandton. This fully carpeted, ground-floor office in Hurlingham Office Park offers a bright and efficient workspace in a secure, well-established setting. The unit features open-plan areas that can be utilized as such or divided as needed, along with private offices. Numerous large windows allow ample natural light, creating a pleasant working environment. The office has it's own modern kitchen and direct access to a large tiled outdoor area. The layout is ideal for a medium to large-sized business or professional firm looking for a well-maintained space in a picturesque central location. Hurlingham Office Park is positioned on the corner of Winnie Mandela Drive (William Nicol), and...