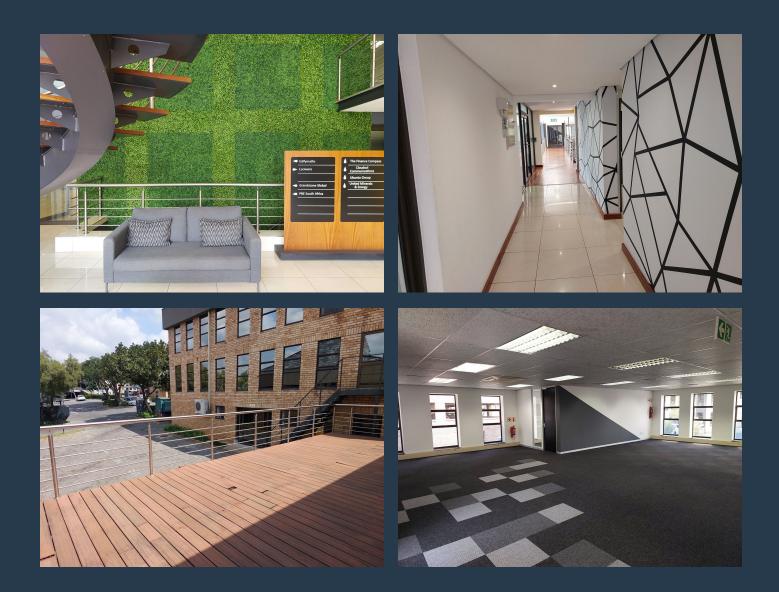

# **HURLINGHAM OFFICE PARK**

.

277 m<sup>2</sup> Office Space to Rent in Hurlingham Office Park, Sandton. These fully carpeted, ground-floor offices in Hurlingham Office Park offer a bright and efficient workspace in a secure, well-established setting. The unit features open-plan areas that can be utilized as such or divided as needed, along with private offices. Numerous large windows allow ample natural light, creating a pleasant working environment. The office has direct access to a shared wooden deck, leading from the reception area, kitchen, and bathrooms. The layout is ideal for a small to mediumsized business or professional firm looking for a wellmaintained space in a picturesque central location. Hurlingham Office Park is positioned on the corner of Winnie Mandela...

### 277 M<sup>2</sup> OFFICE SPACE TO RENT IN HURLINGHAM OFFICE PARK-SANDTON

#### **PROPERTY DETAILS**

- ▲ Floor Size
- 🔺 Zoning

277m<sup>2</sup> Commercial **PROPERTY | WITH PURPOSE** 