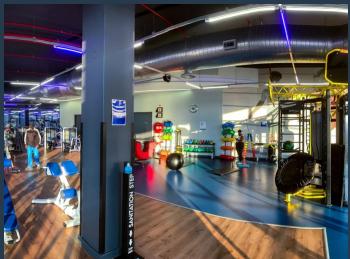

## R23,600 per month excl. VAT

www.spire.co.za

PIRE

118m2 of P-Grade office space to let in Sandton, Glenadrienne. Located between Bryanston and Sandton on the popular William Nicol Drive, the 4-Star Green Rated offering overlooks the Braamfontein Spruit, one of Johannesburg's longest natural greenbelts. The building is surrounded by landscaped piazza area, with numerous retail offerings available as well as a Planet Fitness gym. Sandton Gate integrates ones work life with numerous other aspects. Pedestrian walkways connect the buildings, giving the precinct a sense of fluidity and energy. Office space to rent with direct access onto William Nicol Dr. Site Highlights: - Gym - Restaurant - Residential Space - State Of The Art Security - Easy Access - 4 Star Green Star...