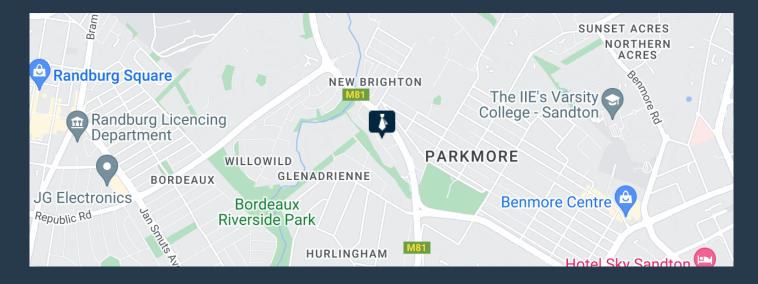

## R25,600 per month excl. VAT

PIRE

www.spire.co.za

**SANDTON GATE** 

128m2 of prime P-Grade office space available in Sandton, Glenadrienne. Available immediately. Located between Bryanston and Sandton on the popular William Nicol Drive, the 4-Star Green Rated offering overlooks the Braamfontein Spruit, one of Johannesburg's longest natural greenbelts. The building is surrounded by landscaped piazza area, with numerous retail offerings available as well as a Planet Fitness gym. Sandton Gate integrates ones work life with numerous other aspects. Pedestrian walkways connect the buildings, giving the precinct a sense of fluidity and energy. Office space to rent with direct access onto William Nicol Dr. Site Highlights: -Gym - Restaurant - Residential Space - State Of The Art Security - Easy...