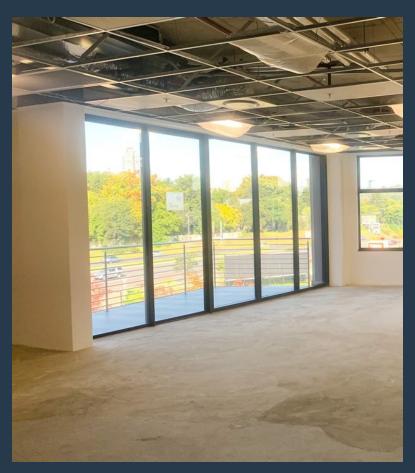

### SANDTON GATE

2650m2 of P-Grade office to least in Sandton, Glenadrienne Great Tenant Installation Allowance. Located between Bryanston and Sandton on the popular William Nicol Drive, the 4-Star Green Rated offering overlooks the Braamfontein Spruit, one of Johannesburg's longest natural greenbelts. The building is surrounded by landscaped piazza area, with numerous retail offerings available as well as a Planet Fitness gym. Sandton Gate integrates ones work life with numerous other aspects. Pedestrian walkways connect the buildings, giving the precinct a sense of fluidity and energy. Office space to rent with direct access onto William Nicol Dr. Site Highlights: -Gym - Restaurant - Residential Space - State Of The Art Security - Easy...