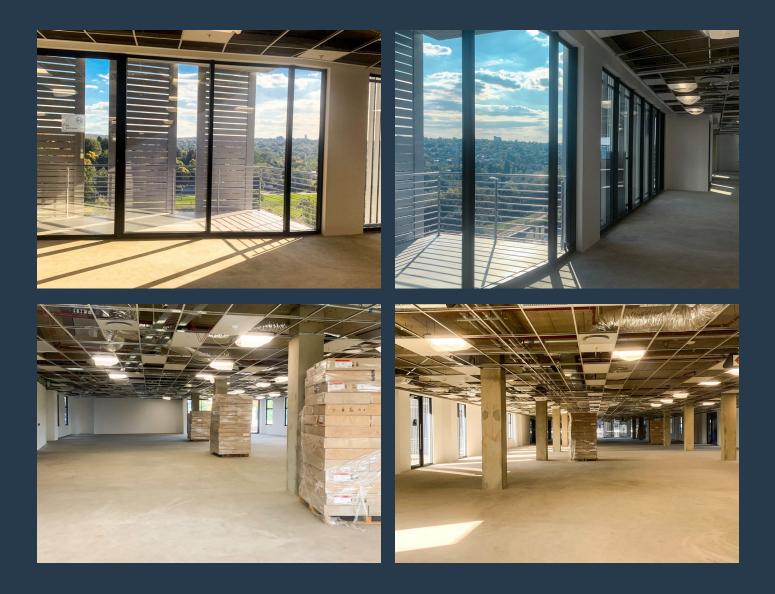

### SANDTON GATE

2650m2 of P-Grade office to least in Sandton, Glenadrienne Great Tenant Installation Allowance. Located between Bryanston and Sandton on the popular William Nicol Drive, the 4-Star Green Rated offering overlooks the Braamfontein Spruit, one of Johannesburg's longest natural greenbelts. The building is surrounded by landscaped piazza area, with numerous retail offerings available as well as a Planet Fitness gym. Sandton Gate integrates ones work life with numerous other aspects. Pedestrian walkways connect the buildings, giving the precinct a sense of fluidity and energy. Office space to rent with direct access onto William Nicol Dr. Site Highlights: -Gym - Restaurant - Residential Space - State Of The Art Security - Easy...

### VACANT OFFICE TO LET IN SANDTON

#### **PROPERTY DETAILS**

- ▲ Security
- Air Conditioning
- ▲ Floor Size ▲ Zoning

Yes

Yes

2650m<sup>2</sup> Commercial **PROPERTY | WITH PURPOSE** 