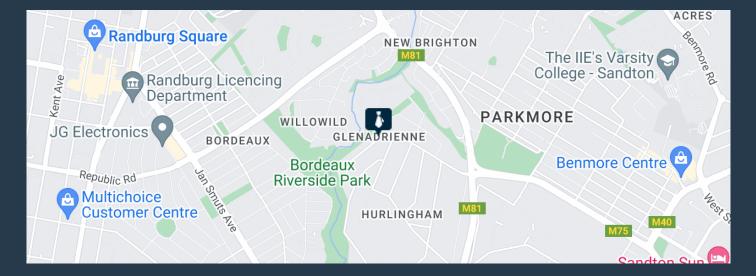

### SANDTON GATE

2650m2 of P-Grade office to least in Sandton, Glenadrienne Great Tenant Installation Allowance. Located between Bryanston and Sandton on the popular William Nicol Drive, the 4-Star Green Rated offering overlooks the Braamfontein Spruit, one of Johannesburg's longest natural greenbelts. The building is surrounded by landscaped piazza area, with numerous retail offerings available as well as a Planet Fitness gym. Sandton Gate integrates ones work life with numerous other aspects. Pedestrian walkways connect the buildings, giving the precinct a sense of fluidity and energy. Office space to rent with direct access onto William Nicol Dr. Site Highlights: -Gym - Restaurant - Residential Space - State Of The Art Security - Easy...