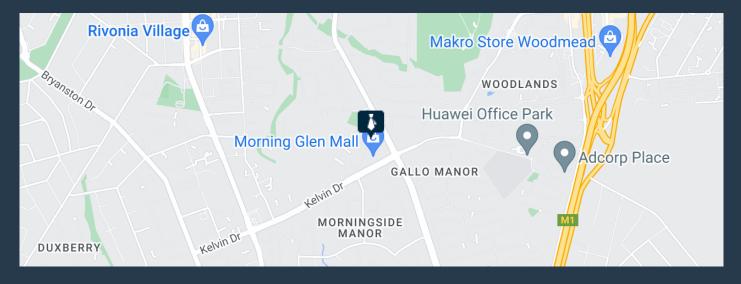

# R47,090 per month excl. VAT

SPIRE

www.spire.co.za

554 Sqm Office Space to Let in Bryanston, Sandton within The Braides Office Park, Block A. The space is fitted out to include meeting rooms, several office suites with balconies, a full kitchen and bathrooms for the tenant's convenience. The Braides Office Park is a commercial building ideally situated between the Morning Glen shopping centre and Gallo Manor Police Station. It is easily accessible to Rivonia Road and the Sandton CBD. The Office Park has ample parking space, security guards on site and immaculately kept gardens. We have been helping businesses just like yours to find their perfect commercial retail or industrial space. Our team of property professionals are ready to find your perfect space. We have a longstanding...