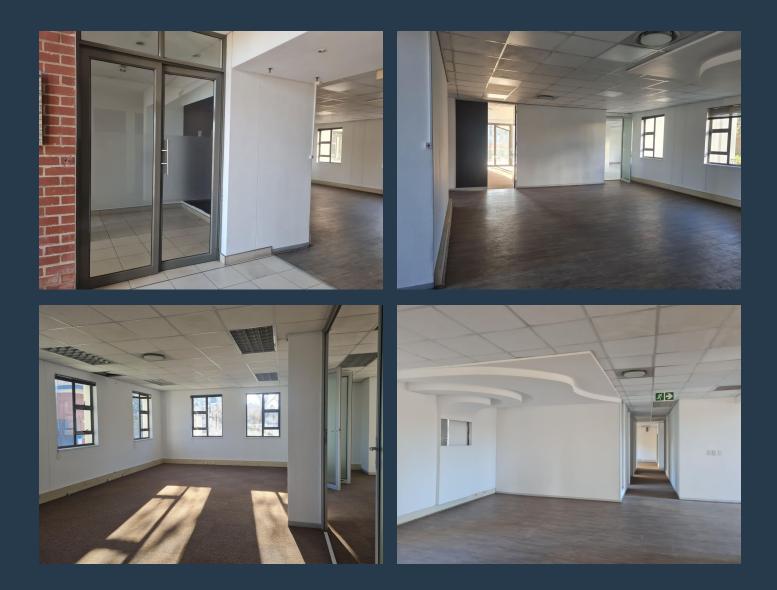

# SPIRE

www.spire.co.za

372 Sqm Office Space to Let in Bryanston, Sandton within The Braides Office Park, Block A. The space is fitted out with partitioned meeting rooms, office suites and a spacious balcony which can be used as a staff pause area. The space also features a full kitchen and bathrooms for the tenant's convenience. The Braides Office Park is a commercial building ideally situated between the Morning Glen shopping centre and Gallo Manor Police Station. It is easily accessible to Rivonia Road and the Sandton CBD. The Office Park has ample parking space, security guards on site and immaculately kept gardens. We have been helping businesses just like yours to find their perfect commercial retail or industrial space. Our team of property...