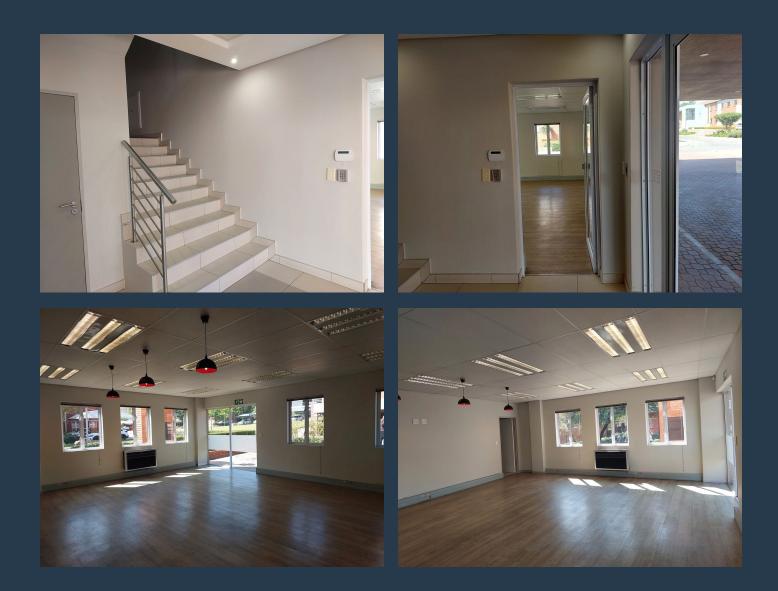

## SPIRE

www.spire.co.za

365 m<sup>2</sup> A Grade Office Space to Let in Waterford Office Park Fourways-Sandton. These modern, airconditioned two-story offices in the sought after Waterford Office Park provide a spacious, well-lit, and functional workspace in a secure, attractive, landscaped environment. This space features attractive vinyl flooring, dedicated bathrooms, a modern kitchen and open plan, as well as individual private offices. Large windows with views of the surrounding gardens allow for ample natural light and a large outside balcony with built in fireplace/braai, and a useful balcony upstairs, create a comfortable working atmosphere. This space would suit medium to large-sized businesses or professional firms seeking a modern, attractive and upmarket space...

### 365 M<sup>2</sup> A GRADE OFFICE SPACE TO LET IN WATERFORD OFFICE PARK...