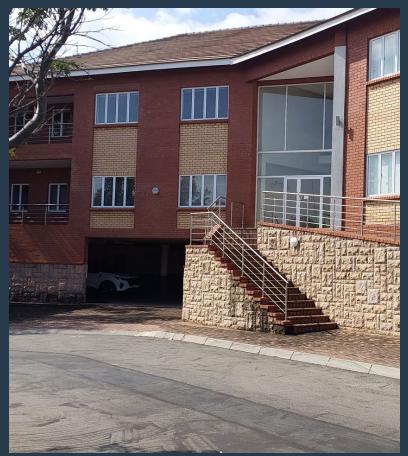

## R31,360 per month excl. VAT

R140 per m<sup>2</sup>

www.spire.co.za

224 m² A Grade Office Space to Let in Waterford Office Park Fourways-Sandton. These modern, fully carpeted and air-conditioned ground-floor offices in the sought after Waterford Office Park provide a spacious, well-lit, and functional workspace in a secure, attractive, landscaped environment. This space features a common-use, modern kitchen, open plan, as well as individual private offices. Large windows with views of the surrounding trees allow for ample natural light and a large outside balcony plus a smaller balcony, creating a comfortable working atmosphere. This space would suit small to medium-sized businesses or professional firms seeking a modern, attractive and upmarket space in a central location in Fourways. Waterford Office...