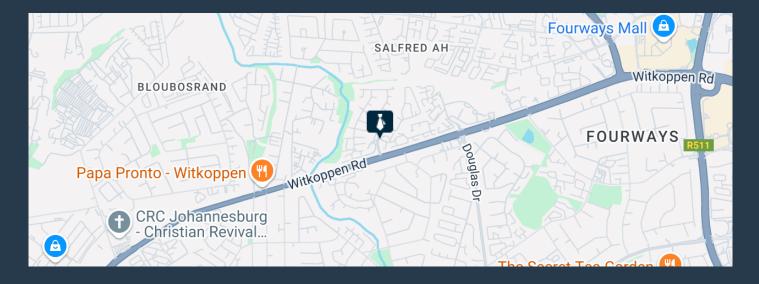

R31,400 per month excl. VAT

R140 per m<sup>2</sup>

www.spire.co.za

224 m² A Grade Office Space to Let in Waterford Office Park Fourways-Sandton. These modern, fully carpeted and air-conditioned first-floor offices in the sought after Waterford Office Park provide a spacious, well-lit, and functional workspace in a secure, attractive, landscaped environment. This space features a common-use, modern kitchen, open plan, as well as individual private offices. Large windows with views of the surrounding trees allow for ample natural light and a small outside balcony, creating a comfortable working atmosphere. This space would suit small to medium-sized businesses or professional firms seeking a modern, attractive and upmarket space in a central location in Fourways. Waterford Office Park is ideally situated...

## 224 M<sup>2</sup> A GRADE OFFICE SPACE TO LET IN WATERFORD OFFICE PARK...