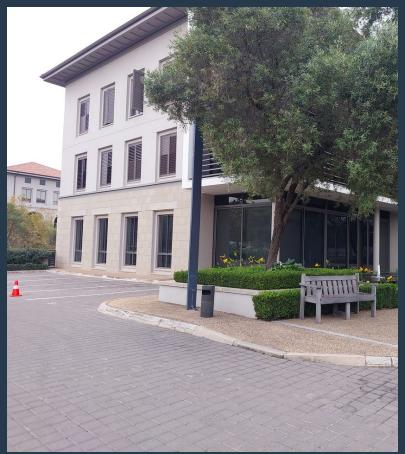

**R54,382** per month excl. VAT R181 per m<sup>2</sup>

www.spire.co.za

299 m² P Grade Office Space to Let in Monte Circle, Monte Casino Boulevard, Fourways-Sandton. Available 01 August 2025. These modern, airconditioned first-floor offices in the sought after Monte Circle provide a spacious, well-lit, and functional workspace in a secure, attractive, landscaped environment. This large space under a mix of tile, carpeted and laminate flooring, features a bright reception area, two large open-plan sections, a sitdown refreshment area, as well as individual private offices and a good sized boardroom and extra meeting room. Large windows with views of the surrounding trees allow for ample natural light, creating a comfortable working atmosphere. This space would suit small to medium-sized businesses or...