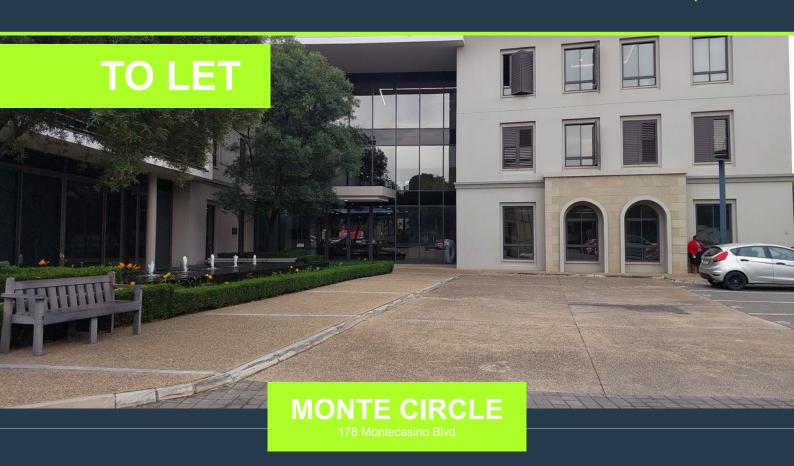

**R54,382** per month excl. VAT R181 per m<sup>2</sup>

www.spire.co.za

299 m² P Grade Office Space to Let in Monte Circle, Monte Casino Boulevard, Fourways-Sandton. Available 01 August 2025. These modern, airconditioned first-floor offices in the sought after Monte Circle provide a spacious, well-lit, and functional workspace in a secure, attractive, landscaped environment. This large space under a mix of tile, carpeted and laminate flooring, features a bright reception area, two large open-plan sections, a sitdown refreshment area, as well as individual private offices and a good sized boardroom and extra meeting room. Large windows with views of the surrounding trees allow for ample natural light, creating a comfortable working atmosphere. This space would suit small to medium-sized businesses or...

## 299 M<sup>2</sup> P GRADE OFFICE SPACE TO LET IN MONTE CIRCLE MONTE CASINO...